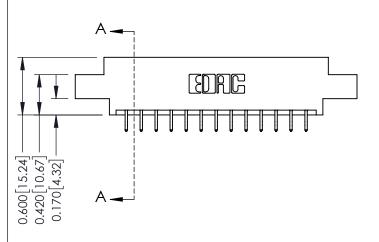

**Mounting Option** 

04-.156 (3.96) Dia. Mounting Holes

**Contact Detail** 

556-Extender Board Bend (Code 520 Contacts) .156 [3.96] Contact Spacing x .200 [5.08] Row Spacing

THIS IS A C.A.D. GENERATED DRAWING DO NOT MAKE MANUAL REVISIONS TO MASTER.