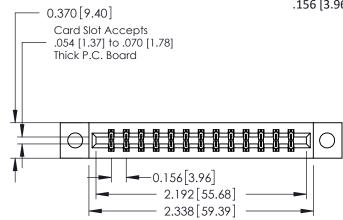

**Mounting Option** 

04-.156 (3.96) Dia. Mounting Holes

**Contact Detail** 

556-Extender Board Bend (Code 520 Contacts) .156 [3.96] Contact Spacing x .200 [5.08] Row Spacing

THIS IS A C.A.D. GENERATED DRAWING DO NOT MAKE MANUAL REVISIONS TO MASTER.

ISSUE NUMBER

ORIGINAL

1

**See Accompanying Pages for:** 

- **Contact Bend Details**
- **Mounting Options**

| 337 / 387 Series Card Edge Connector |
|--------------------------------------|
| Part Number: 337-026-556-804         |