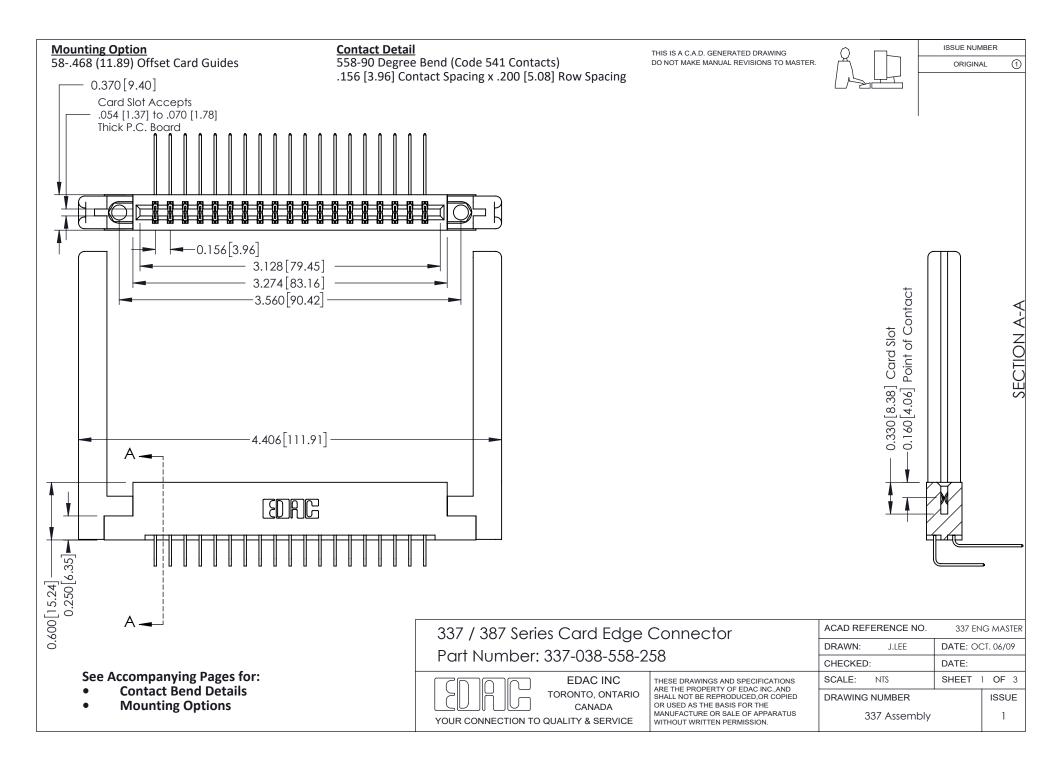

ISSUE NUMBER

ORIGINAL

1



| 337 / 387 Series Card Edge Connector<br>Contact Bend Detail           |                                                                                                                                                                                                  | ACAD REFERENCE NO. 337 E |                  | G MASTER      |
|-----------------------------------------------------------------------|--------------------------------------------------------------------------------------------------------------------------------------------------------------------------------------------------|--------------------------|------------------|---------------|
|                                                                       |