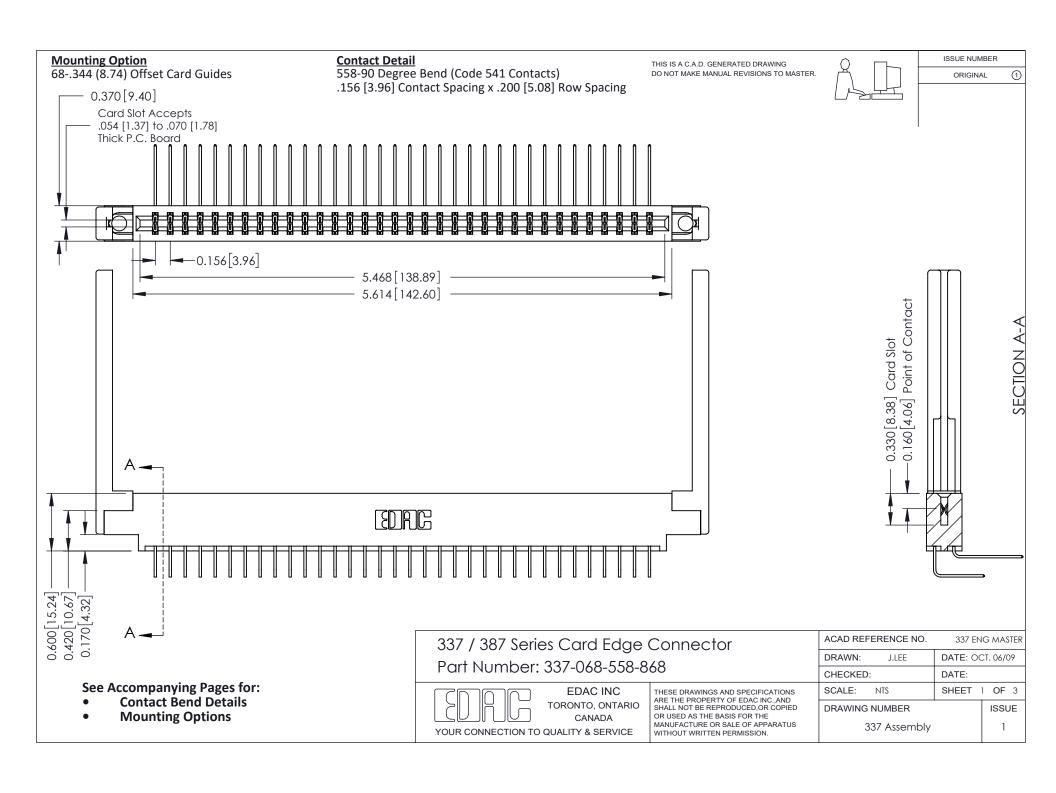

ISSUE NUMBER

ORIGINAL

1



| 337 / 387 Series Card Edge Connector<br>Contact Bend Detail           |                                                                                                                                                                                                  | ACAD REFERENCE NO. 337 E |                  | G MASTER      |
|-----------------------------------------------------------------------|--------------------------------------------------------------------------------------------------------------------------------------------------------------------------------------------------|--------------------------|------------------|---------------|
|                                                                       |