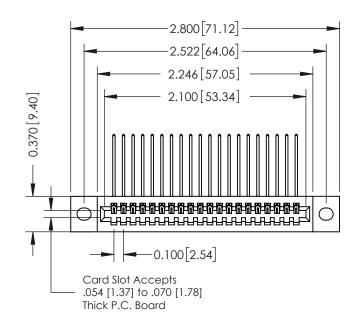

## 342 / 392 Card Edge Connector J.LEE Part Number: 342-020-559-102

**See Accompanying Pages for: Contact Bend Details Mounting Options** 

YOUR CONNECTION TO QUALITY & SERVICE

SHEET 1 OF 3 342 Assembly

THIS IS A C.A.D. GENERATED DRAWING DO NOT MAKE MANUAL REVISIONS TO MASTER. ISSUE NUMBER