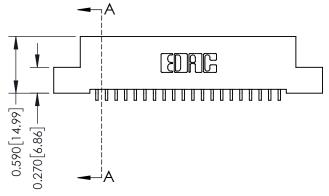

**Mounting Option** 

02-.128 (3.25) Wide Mounting Slots

**Contact Detail** 

559-90 Degree Bend (Code 541 Contacts) .100 [2.54] Contact Spacing x .200 [5.08] Row Spacing

0.410[10.41]

**SECTION A-A** 

342 ENG MASTER