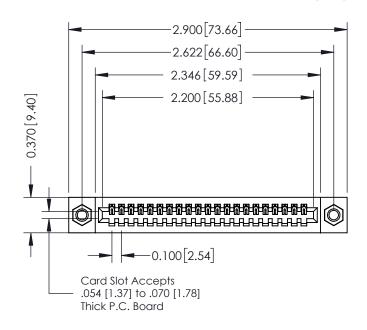

## **See Accompanying Pages for:**

- **Contact Bend Details**
- **Mounting Options**

| 342 / 392 Card Edge Connector |
|-------------------------------|
| Part Number: 342-021-523-107  |

YOUR CONNECTION TO QUALITY & SERVICE

342 ENG MASTER DATE: OCT. 06/09 J.LEE SHEET 1 OF 3 NTS

342 Assembly

THIS IS A C.A.D. GENERATED DRAWING DO NOT MAKE MANUAL REVISIONS TO MASTER. ISSUE NUMBER

ORIGINAL

1

| 342 / 392 Series Card Edge Connector<br>Contact Bend Detail |                                                                                                                                   | ACAD REFERENCE NO. 342 ENG MASTER |             |          |          |
|-------------------------------------------------------------|-----------------------------------------------------------------------------------------------------------------------------------|-----------------------------------|-------------|----------|----------|
|                                                             |                                                                                                                                   | DRAWN:                            | J.LEE       | DATE: OC | T. 06/09 |
|                                                             |                                                                                                                                   | CHECKED                           | ):          | DATE:    |          |
| EDAC INC                                                    | ARE THE PROPERTY OF EDAC INC.,AND SHALL NOT BE REPRODUCED,OR COPIED OR USED AS THE BASIS FOR THE MANUFACTURE OR SALE OF APPARATUS | SCALE:                            | NTS         | SHEET :  | 2 OF 3   |
| TORONTO, ONTARIO                                            |                                                                                                                                   | DRAWING                           | NUMBER      |          | ISSUE    |
| YOUR CONNECTION TO QUALITY & SERVICE                        |                                                                                                                                   | 3                                 | 42 Assembly |          | 1        |