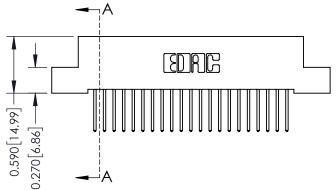

## 0.410[10.41] SECTION A-A

342 ENG MASTER DATE: OCT. 06/09 J.LEE SHEET 1 OF 3 NTS

342 Assembly

THIS IS A C.A.D. GENERATED DRAWING DO NOT MAKE MANUAL REVISIONS TO MASTER. ISSUE NUMBER

ORIGINAL

1

| 342 / 392 Series Card Edge Connector<br>Contact Bend Detail |                                                                                                                                   | ACAD REFERENCE NO. 342 ENG MASTER |             |          |          |
|-------------------------------------------------------------|-----------------------------------------------------------------------------------------------------------------------------------|-----------------------------------|-------------|----------|----------|
|                                                             |                                                                                                                                   | DRAWN:                            | J.LEE       | DATE: OC | T. 06/09 |
|                                                             |                                                                                                                                   | CHECKED                           | ):          | DATE:    |          |
| EDAC INC                                                    | ARE THE PROPERTY OF EDAC INC.,AND SHALL NOT BE REPRODUCED,OR COPIED OR USED AS THE BASIS FOR THE MANUFACTURE OR SALE OF APPARATUS | SCALE:                            | NTS         | SHEET :  | 2 OF 3   |
| TORONTO, ONTARIO                                            |                                                                                                                                   | DRAWING                           | NUMBER      |          | ISSUE    |
| YOUR CONNECTION TO QUALITY & SERVICE                        |                                                                                                                                   | 3                                 | 42 Assembly |          | 1        |