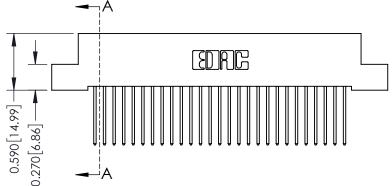

**Mounting Option** 07-M3-0.5 Metric Threaded Inserts **Contact Detail** 

540-Wire Wrap .025 Sq.(0.64 Sq.) - Tail LG=.570(14.48) .100 [2.54] Contact Spacing x .200 [5.08] Row Spacing

**See Accompanying Pages for:** 

- **Contact Bend Details**
- **Mounting Options**

342 / 392 Card Edge Connector Part Number: 342-027-540-107

YOUR CONNECTION TO QUALITY & SERVICE

342 ENG MASTER J.LEE DATE: OCT. 06/09 SHEET 1 OF 3

342 Assembly