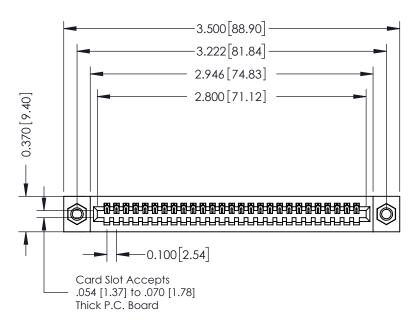

**Mounting Option** 07-M3-0.5 Metric Threaded Inserts **Contact Detail** 

540-Wire Wrap .025 Sq.(0.64 Sq.) - Tail LG=.570(14.48) .100 [2.54] Contact Spacing x .200 [5.08] Row Spacing

**See Accompanying Pages for:** 

- **Contact Bend Details**
- **Mounting Options**

342 / 392 Card Edge Connector Part Number: 342-027-540-107

YOUR CONNECTION TO QUALITY & SERVICE

342 ENG MASTER J.LEE DATE: OCT. 06/09 SHEET 1 OF 3

342 Assembly