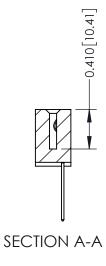

**Mounting Option** 07-M3-0.5 Metric Threaded Inserts **Contact Detail** 

540-Wire Wrap .025 Sq.(0.64 Sq.) - Tail LG=.570(14.48) .100 [2.54] Contact Spacing x .200 [5.08] Row Spacing

**See Accompanying Pages for:** 

- **Contact Bend Details**
- **Mounting Options**

342 / 392 Card Edge Connector Part Number: 342-027-540-107

YOUR CONNECTION TO QUALITY & SERVICE

342 ENG MASTER J.LEE DATE: OCT. 06/09 SHEET 1 OF 3

342 Assembly