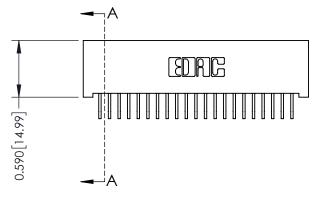

## **See Accompanying Pages for:**

- **Contact Bend Details**
- **Mounting Options**

342 / 392 Card Edge Connector Part Number: 342-042-559-201

YOUR CONNECTION TO QUALITY & SERVICE

342 ENG MASTER J.LEE DATE: OCT. 06/09 NTS SHEET 1 OF 3