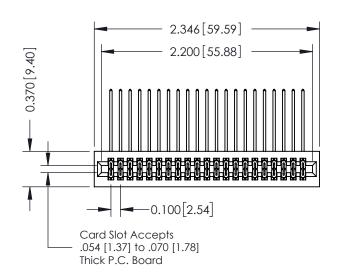

## **See Accompanying Pages for:**

- **Contact Bend Details**
- **Mounting Options**

342 / 392 Card Edge Connector Part Number: 342-042-559-201

YOUR CONNECTION TO QUALITY & SERVICE

342 ENG MASTER J.LEE DATE: OCT. 06/09 NTS SHEET 1 OF 3