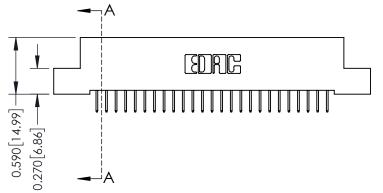

342 Assembly

THIS IS A C.A.D. GENERATED DRAWING DO NOT MAKE MANUAL REVISIONS TO MASTER. ISSUE NUMBER

ORIGINAL

1

| 342 / 392 Series Card Edge Connector<br>Contact Bend Detail |                                                                                                                                   | ACAD REFERENCE NO. 342 ENG MASTER |             |          |          |
|-------------------------------------------------------------|-----------------------------------------------------------------------------------------------------------------------------------|-----------------------------------|-------------|----------|----------|
|                                                             |                                                                                                                                   | DRAWN:                            | J.LEE       | DATE: OC | T. 06/09 |
|                                                             |                                                                                                                                   | CHECKED                           | ):          | DATE:    |          |
| EDAC INC                                                    | ARE THE PROPERTY OF EDAC INC.,AND SHALL NOT BE REPRODUCED,OR COPIED OR USED AS THE BASIS FOR THE MANUFACTURE OR SALE OF APPARATUS | SCALE:                            | NTS         | SHEET :  | 2 OF 3   |
| TORONTO, ONTARIO                                            |                                                                                                                                   | DRAWING                           | NUMBER      |          | ISSUE    |
| YOUR CONNECTION TO QUALITY & SERVICE                        |                                                                                                                                   | 3                                 | 42 Assembly |          | 1        |