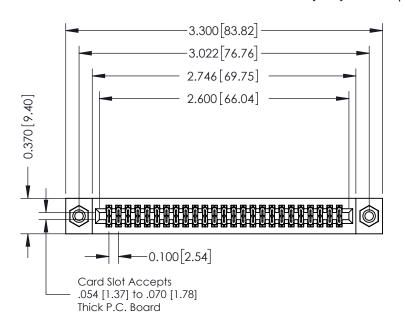

## **See Accompanying Pages for:**

- **Contact Bend Details**
- **Mounting Options**

| 342 / 392 Card Edge Connector |
|-------------------------------|
| Part Number: 342-050-524-208  |

YOUR CONNECTION TO QUALITY & SERVICE

| ACAD REFERENCE NO. 342 ENG MASTER |                  |  |  |  |
|-----------------------------------|------------------|--|--|--|
| DRAWN: J.LEE                      | DATE: OCT. 06/09 |  |  |  |
| CHECKED:                          | DATE:            |  |  |  |
| SCALE: NTS                        | SHEET 1 OF 3     |  |  |  |
| DRAWING NUMBER                    | ISSUE            |  |  |  |