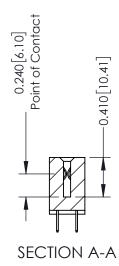

## **Contact Detail**

524-P.C. Tail .018 Sq.(0.46 Sq.) - Tail LG=.185(4.70) .100 [2.54] Contact Spacing x .200 [5.08] Row Spacing