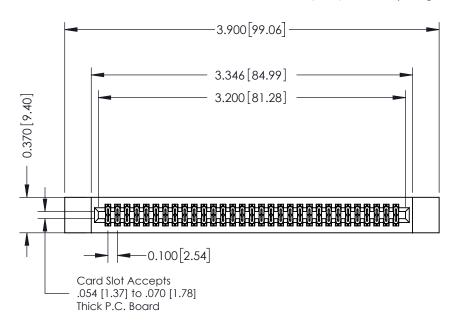

342 Assembly

THIS IS A C.A.D. GENERATED DRAWING DO NOT MAKE MANUAL REVISIONS TO MASTER. ISSUE NUMBER

ORIGINAL

1

| 342 / 392 Series Card Edge Connector<br>Contact Bend Detail |                                                                                                                                   | ACAD REFERENCE NO. 342 ENG MASTER |             |                  |        |
|-------------------------------------------------------------|-----------------------------------------------------------------------------------------------------------------------------------|-----------------------------------|-------------|------------------|--------|
|                                                             |                                                                                                                                   | DRAWN:                            | J.LEE       | DATE: OCT. 06/09 |        |
|                                                             |                                                                                                                                   | CHECKED:                          |             | DATE:            |        |
| EDAC INC                                                    | ARE THE PROPERTY OF EDAC INC.,AND SHALL NOT BE REPRODUCED,OR COPIED OR USED AS THE BASIS FOR THE MANUFACTURE OR SALE OF APPARATUS | SCALE:                            | NTS         | SHEET :          | 2 OF 3 |
| TORONTO, ONTARIO                                            |                                                                                                                                   | DRAWING                           | NUMBER      |                  | ISSUE  |
| YOUR CONNECTION TO QUALITY & SERVICE                        |                                                                                                                                   | 3                                 | 42 Assembly |                  | 1      |