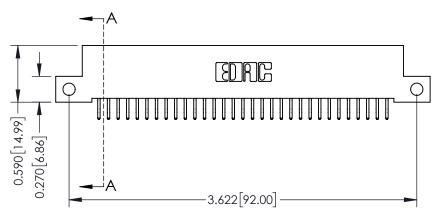

THIS IS A C.A.D. GENERATED DRAWING DO NOT MAKE MANUAL REVISIONS TO MASTER

ISSUE NUMBER

ORIGINAL

1

| 342 / 392 Card Edge Connector<br>Mounting Options |                                                                                                                                     | ACAD REFERENCE NO. 342 ENG MASTER |                         |        |  |
|---------------------------------------------------|-------------------------------------------------------------------------------------------------------------------------------------|-----------------------------------|-------------------------|--------|--|
|                                                   |                                                                                                                                     | DRAWN: J.LEE                      | DATE: <b>OCT. 06/09</b> |        |  |
|                                                   |                                                                                                                                     | CHECKED:                          | DATE:                   |        |  |
| EDAC INC                                          | ARE THE PROPERTY OF EDAC INC.,AND — SHALL NOT BE REPRODUCED,OR COPIED OR USED AS THE BASIS FOR THE MANUFACTURE OR SALE OF APPARATUS | SCALE: NTS                        | SHEET :                 | 3 OF 3 |  |
| TORONTO, ONTARIO                                  |                                                                                                                                     | DRAWING NUMBER                    | •                       | ISSUE  |  |
| YOUR CONNECTION TO QUALITY & SERVICE              |                                                                                                                                     | 342 Assembly                      |                         | 1      |  |