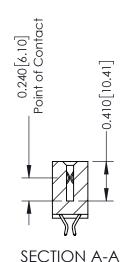

**Mounting Option** 

12-.128 (3.25) Dia. Side Mounting Holes

**Contact Detail** 

556-Extender Board Bend (Code 520 Contacts) .100 [2.54] Contact Spacing x .200 [5.08] Row Spacing

**See Accompanying Pages for:** 

- **Contact Bend Details**
- **Mounting Options**

342 / 392 Card Edge Connector Part Number: 342-062-556-212

YOUR CONNECTION TO QUALITY & SERVICE

| ACAD REFERENCE NO. 342 ENG MASTER |                  |  |  |  |
|-----------------------------------|------------------|--|--|--|
| DRAWN: J.LEE                      | DATE: OCT. 06/09 |  |  |  |
| CHECKED:                          | DATE:            |  |  |  |
| SCALE: NTS                        | SHEET 1 OF 3     |  |  |  |
| DRAWING NUMBER                    | ISSUE            |  |  |  |