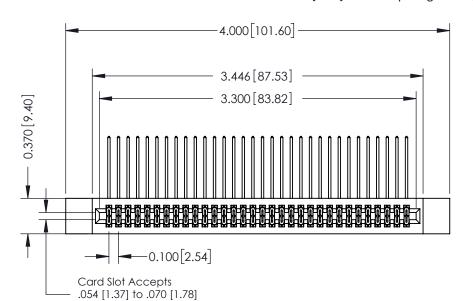

## **See Accompanying Pages for:**

Thick P.C. Board

- **Contact Bend Details**
- **Mounting Options**

342 / 392 Card Edge Connector Part Number: 342-064-559-212

YOUR CONNECTION TO QUALITY & SERVICE

342 ENG MASTER J.LEE DATE: OCT. 06/09 NTS SHEET 1 OF 3