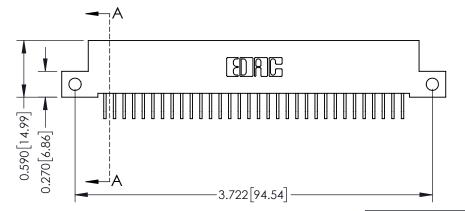

THIS IS A C.A.D. GENERATED DRAWING DO NOT MAKE MANUAL REVISIONS TO MASTER

ISSUE NUMBER

ORIGINAL

1

| 342 / 392 Card Edge Connector<br>Mounting Options |                                                                                                                                                                                               | ACAD REFERENCE NO. 342 ENG MASTER |                         |        |  |  |
|---------------------------------------------------|-----------------------------------------------------------------------------------------------------------------------------------------------------------------------------------------------|-----------------------------------|-------------------------|--------|--|--|
|                                                   |                                                                                                                                                                                               | DRAWN: J.LEE                      | DATE: <b>OCT. 06/09</b> |        |  |  |
|                                                   |                                                                                                                                                                                               | CHECKED:                          | DATE:                   |        |  |  |
| TORONTO, ONTARIO                                  | THESE DRAWINGS AND SPECIFICATIONS ARE THE PROPERTY OF EDAC INCAND SHALL NOT BE REPRODUCED,OR COPIED OR USED AS THE BASIS FOR THE MANUFACTURE OR SALE OF APPARATUS WITHOUT WRITTEN PERMISSION. | SCALE: NTS                        | SHEET :                 | 3 OF 3 |  |  |
|                                                   |                                                                                                                                                                                               | DRAWING NUMBER                    | •                       | ISSUE  |  |  |
| YOUR CONNECTION TO QUALITY & SERVICE              |                                                                                                                                                                                               | 342 Assembly                      |                         | 1      |  |  |