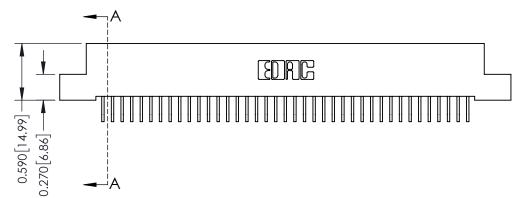

## **See Accompanying Pages for:**

- **Contact Bend Details**
- **Mounting Options**

342 / 392 Card Edge Connector Part Number: 342-078-559-204

YOUR CONNECTION TO QUALITY & SERVICE

|   | ACAD REFERENCE NO | 342 ENG MASTER   |  |  |  |  |
|---|-------------------|------------------|--|--|--|--|
|   | DRAWN: J.LEE      | DATE: OCT. 06/09 |  |  |  |  |
|   | CHECKED:          | ED: DATE:        |  |  |  |  |
|   | SCALE: NTS        | SHEET 1 OF 3     |  |  |  |  |
| ) | DRAWING NUMBER    | ISSUE            |  |  |  |  |

342 Assembly

THIS IS A C.A.D. GENERATED DRAWING DO NOT MAKE MANUAL REVISIONS TO MASTER. ISSUE NUMBER

ORIGINAL

1

| 342 / 392 Series Card Edge Connector |                                                                                                                                                                                               |          | ACAD REFERENCE NO. 342 ENG MASTER |                  |        |  |
|--------------------------------------|-----------------------------------------------------------------------------------------------------------------------------------------------------------------------------------------------|----------|-----------------------------------|------------------|--------|--|
| Contact Bend Detail                  |                                                                                                                                                                                               | DRAWN:   | J.LEE                             | DATE: OCT. 06/09 |        |  |
|                                      |                                                                                                                                                                                               | CHECKED: |                                   | DATE:            |        |  |
| EDAC INC                             | THESE DRAWINGS AND SPECIFICATIONS ARE THE PROPERTY OF EDAC INCAND SHALL NOT BE REPRODUCED.OR COPIED OR USED AS THE BASIS FOR THE MANUFACTURE OR SALE OF APPARATUS WITHOUT WRITTEN PERMISSION. | SCALE:   | NTS                               | SHEET :          | 2 OF 3 |  |
| TORONTO, ONTARIO                     |                                                                                                                                                                                               | DRAWING  | NUMBER                            |                  | ISSUE  |  |
| YOUR CONNECTION TO QUALITY & SERVICE |                                                                                                                                                                                               | 3        | 42 Assembly                       |                  | 1      |  |