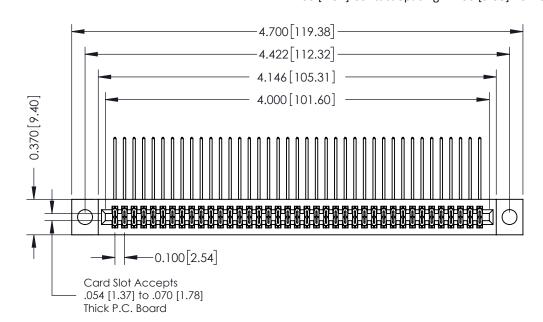

## **See Accompanying Pages for:**

- **Contact Bend Details**
- **Mounting Options**

342 / 392 Card Edge Connector Part Number: 342-078-559-204

YOUR CONNECTION TO QUALITY & SERVICE

|   | ACAD REFERENCE NO | 342 ENG MASTER   |  |  |  |  |
|---|-------------------|------------------|--|--|--|--|
|   | DRAWN: J.LEE      | DATE: OCT. 06/09 |  |  |  |  |
|   | CHECKED:          | ED: DATE:        |  |  |  |  |
|   | SCALE: NTS        | SHEET 1 OF 3     |  |  |  |  |
| ) | DRAWING NUMBER    | ISSUE            |  |  |  |  |

342 Assembly

THIS IS A C.A.D. GENERATED DRAWING DO NOT MAKE MANUAL REVISIONS TO MASTER. ISSUE NUMBER

ORIGINAL

1

| 342 / 392 Series Card Edge Connector |                                                                                                                                                                                               |          | ACAD REFERENCE NO. 342 ENG MASTER |                  |        |  |
|--------------------------------------|-----------------------------------------------------------------------------------------------------------------------------------------------------------------------------------------------|----------|-----------------------------------|------------------|--------|--|
| Contact Bend Detail                  |                                                                                                                                                                                               | DRAWN:   | J.LEE                             | DATE: OCT. 06/09 |        |  |
|                                      |                                                                                                                                                                                               | CHECKED: |                                   | DATE:            |        |  |
| EDAC INC                             | THESE DRAWINGS AND SPECIFICATIONS ARE THE PROPERTY OF EDAC INCAND SHALL NOT BE REPRODUCED.OR COPIED OR USED AS THE BASIS FOR THE MANUFACTURE OR SALE OF APPARATUS WITHOUT WRITTEN PERMISSION. | SCALE:   | NTS                               | SHEET :          | 2 OF 3 |  |
| TORONTO, ONTARIO                     |                                                                                                                                                                                               | DRAWING  | NUMBER                            |                  | ISSUE  |  |
| YOUR CONNECTION TO QUALITY & SERVICE |                                                                                                                                                                                               | 3        | 42 Assembly                       |                  | 1      |  |