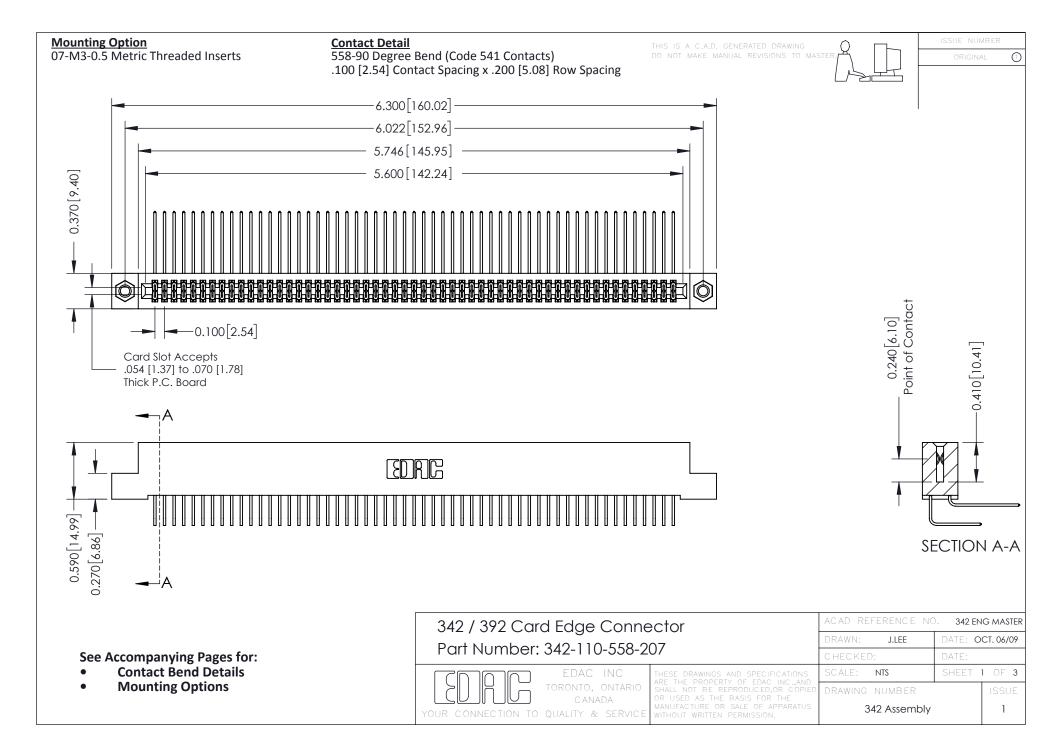

THIS IS A C.A.D. GENERATED DRAWING DO NOT MAKE MANUAL REVISIONS TO MASTER. ISSUE NUMBER

ORIGINAL

1



| 342 / 392 Series Card Edge Connector<br>Contact Bend Detail |                                                                                                                                                                                                  | ACAD REFERENCE NO. 342 ENG MASTER |             |                  |        |
|-------------------------------------------------------------|--------------------------------------------------------------------------------------------------------------------------------------------------------------------------------------------------|-----------------------------------|-------------|------------------|--------|
|