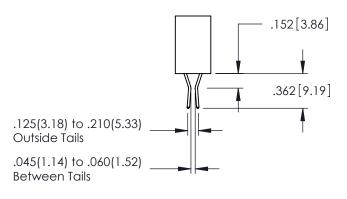

**SECTION A-A** 

**Contact Code 558** 

Contact Code 559

Contact Code 560

INSULATOR MATERIAL: THERMOPLASTIC POLYESTER, UL 94V-0

DAP MATERIAL AVAILABLE UPON REQUEST

CONTACT MATERIAL; COPPER ALLOY CONTACT PLATING: GOLD ON THE MATING AREA, TIN PLATING ON THE CONTACT TAILS, NICKEL UNDERPLATE