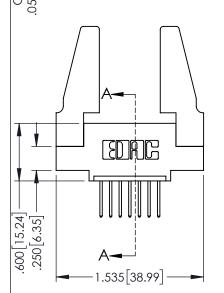

**SECTION A-A** 

**Contact Code 558** 

Contact Code 559

Contact Code 560

INSULATOR MATERIAL: THERMOPLASTIC POLYESTER, UL 94V-0

DAP MATERIAL AVAILABLE UPON REQUEST

CONTACT MATERIAL; COPPER ALLOY CONTACT PLATING: GOLD ON THE MATING AREA, TIN PLATING ON THE CONTACT TAILS, NICKEL UNDERPLATE

345/395 SERIES CARD EDGE CONNECTOR CONTACT CODE 555,556,558,559,560 DIMENSIONS

YOUR CONNECTION TO QUALITY & SERVICE

ACAD REFERENCE NO. 345-ENG-MASTER DATE:MAY.16/2017 DRAWN: R.STA.MONICA 1:1 SHEET 2 OF 2