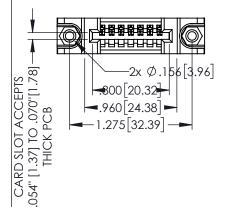

<u>Contact Dimensions:</u>
523-P.C. Tail .025 Sq.(0.64 Sq.) - Tail LG=.390(9.91)
.100 (2.54) Contact Spacing x .200 (5.08) Row Spacing

THIS IS A C.A.D. GENERATED DRAWING
DO NOT MAKE MANUAL REVISIONS TO MAS

SOUL NUMBER

ORIGINAL

.160[4.06] POINT OF CONTACT

50 [3.81]

.330[8.38] CARD SLOT

1

- INSULATOR MATERIAL: THERMOPLASTIC PBT BLACK, UL 94V-0
- CONTACT MATERIAL; COPPER TIN ALLOY
   CONTACT PLATING: GOLD ON THE MATING AREA, TIN PLATING ON THE CONTACT TAILS, NICKEL UNDERPLATE

| 345/395 SERIES CARD EDGE CONNECTOR PART NUMBER: 345-007-523-488 |
|-----------------------------------------------------------------|

EDAC INC TORONTO, ONTARIO CANADA

YOUR CONNECTION TO QUALITY & SERVICE