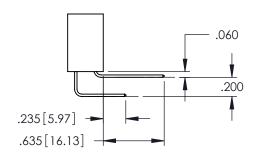

**SECTION A-A** 

**Contact Code 558** 

Contact Code 559

Contact Code 560

INSULATOR MATERIAL: THERMOPLASTIC POLYESTER, UL 94V-0

DAP MATERIAL AVAILABLE UPON REQUEST

CONTACT MATERIAL; COPPER ALLOY CONTACT PLATING: GOLD ON THE MATING AREA, TIN PLATING ON THE CONTACT TAILS, NICKEL UNDERPLATE

345/395 SERIES CARD EDGE CONNECTOR CONTACT CODE 555,556,558,559,560 DIMENSIONS

YOUR CONNECTION TO QUALITY & SERVICE

ACAD REFERENCE NO. 345-ENG-MASTER DATE:MAY.16/2017 DRAWN: R.STA.MONICA 1:1 SHEET 2 OF 2