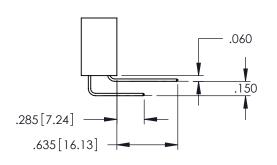

**SECTION A-A** 

**Contact Code 558** 

Contact Code 559

Contact Code 560

INSULATOR MATERIAL: THERMOPLASTIC POLYESTER, UL 94V-0

DAP MATERIAL AVAILABLE UPON REQUEST

CONTACT MATERIAL; COPPER ALLOY CONTACT PLATING: GOLD ON THE MATING AREA, TIN PLATING ON THE CONTACT TAILS, NICKEL UNDERPLATE

345/395 SERIES CARD EDGE CONNECTOR CONTACT CODE 555,556,558,559,560 DIMENSIONS

YOUR CONNECTION TO QUALITY & SERVICE

ACAD REFERENCE NO. 345-ENG-MASTER DATE:MAY.16/2017 DRAWN: R.STA.MONICA 1:1 SHEET 2 OF 2