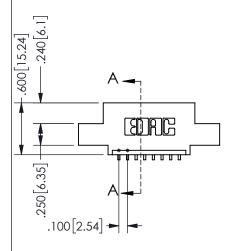

.160 4.06 .330[8.38] POINT OF CARD SLOT CONTACT .370 9.4

## **SECTION A-A**

345/395 SERIES CARD EDGE CONNECTOR PART NUMBER: 345-008-559-404

**EDAC INC** TORONTO, ONTARIO CANADA

THESE DRAWINGS AND SPECIFICATIONS ARE THE PROPERTY OF EDAC INC., AND SHALL NOT BE REPRODUCED, OR COPIED OR USED AS THE BASIS FOR THE MANUFACTURE OR SALE OF APPARATUS WITHOUT WRITTEN PERMISSION.