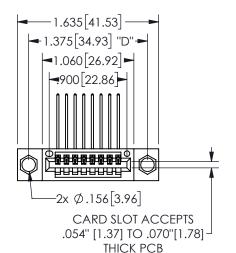

## **SECTION A-A**

345/395 SERIES CARD EDGE CONNECTOR PART NUMBER: 345-008-559-404

**EDAC INC** TORONTO, ONTARIO CANADA

THESE DRAWINGS AND SPECIFICATIONS ARE THE PROPERTY OF EDAC INC., AND SHALL NOT BE REPRODUCED, OR COPIED OR USED AS THE BASIS FOR THE MANUFACTURE OR SALE OF APPARATUS WITHOUT WRITTEN PERMISSION.