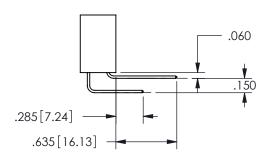

THIS IS A C.A.D. GENERATED DRAWING DO NOT MAKE MANUAL REVISIONS TO MASTER.

ISSUE NUMBER

ORIGINAL

1

<u>Contact Dimensions:</u>
559-90 Degree Bend (Code 541 Contacts)
See Sheet 2 for Contact Code 555, 556, 558, 559, 560 **Dimensions** 

.160 4.06 .330[8.38] POINT OF CARD SLOT CONTACT .370 9.4

## **SECTION A-A**

345/395 SERIES CARD EDGE CONNECTOR PART NUMBER: 345-008-559-404

**EDAC INC** TORONTO, ONTARIO CANADA

THESE DRAWINGS AND SPECIFICATIONS ARE THE PROPERTY OF EDAC INC., AND SHALL NOT BE REPRODUCED, OR COPIED OR USED AS THE BASIS FOR THE MANUFACTURE OR SALE OF APPARATUS WITHOUT WRITTEN PERMISSION.