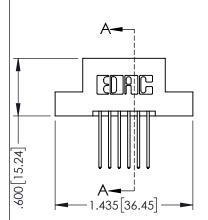

Contact Dimensions: 540-Wire Wrap .025 Sq.(0.64 Sq.) - Tail LG=.560(14.22) .100 (2.54) Contact Spacing x .200 (5.08) Row Spacing

THIS IS A C.A.D. GENERATED DRAWING DO NOT MAKE MANUAL REVISIONS TO MAST

1220F NOWBER