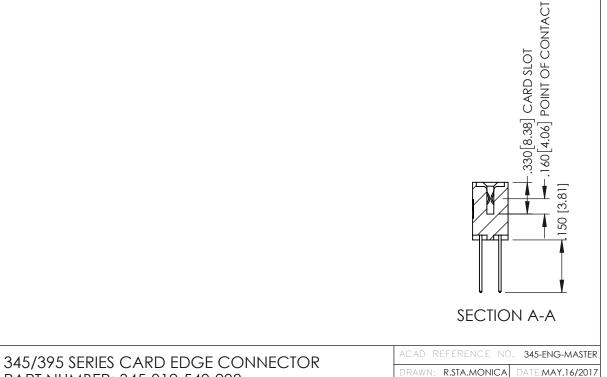

345/395 SERIES CARD EDGE CONNECTOR CONTACT CODE 555,556,558,559,560 DIMENSIONS

YOUR CONNECTION TO QUALITY & SERVICE

ACAD REFERENCE NO. 345-ENG-MASTER DATE:MAY.16/2017 DRAWN: R.STA.MONICA 1:1 SHEET 2 OF 2