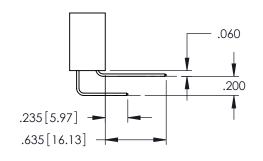

**Contact Code 558** 

Contact Code 559

**Contact Code 560** 

- INSULATOR MATERIAL: THERMOPLASTIC POLYESTER, UL 94V-0 DAP MATERIAL AVAILABLE UPON REQUEST

CONTACT MATERIAL; COPPER ALLOY CONTACT PLATING: GOLD ON THE MATING AREA, TIN PLATING ON THE CONTACT TAILS, NICKEL UNDERPLATE