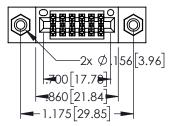

Contact Dimensions: 540-Wire Wrap .025 Sq.(0.64 Sq.) - Tail LG=.560(14.22) .100 (2.54) Contact Spacing x .200 (5.08) Row Spacing

THIS IS A C.A.D. GENERATED DRAWING DO NOT MAKE MANUAL REVISIONS TO MAST

1220F NOWBER