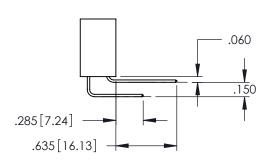

Contact Dimensions: 540-Wire Wrap .025 Sq.(0.64 Sq.) - Tail LG=.560(14.22) .100 (2.54) Contact Spacing x .200 (5.08) Row Spacing

THIS IS A C.A.D. GENERATED DRAWING DO NOT MAKE MANUAL REVISIONS TO MAST

1220F NOWBER