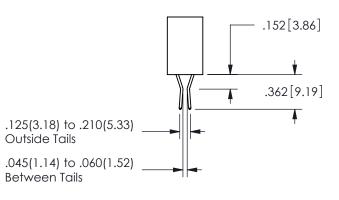

SECTION A\_A

ISSUE NUMBER ORIGINAL

1

**Contact Code 558** 

Contact Code 559

**Contact Code 560** 

- INSULATOR MATERIAL: THERMOPLASTIC POLYESTER, UL 94V-0 DAP MATERIAL AVAILABLE UPON REQUEST
- CONTACT MATERIAL; COPPER ALLOY

CONTACT PLATING: GOLD ON THE MATING AREA, TIN PLATING ON THE CONTACT TAILS, NICKEL UNDERPLATE

## 345/395 SERIES CARD EDGE CONNECTOR CONTACT CODE 555,556,558,559,560 DIMENSIONS

YOUR CONNECTION TO QUALITY & SERVICE

**EDAC INC** TORONTO, ONTARIO CANADA

THESE DRAWINGS AND SPECIFICATIONS ARE THE PROPERTY OF EDAC INC.,AND SHALL NOT BE REPRODUCED, OR COPIED OR USED AS THE BASIS FOR THE MANUFACTURE OR SALE OF APPARATUS WITHOUT WRITTEN PERMISSION.

| ACAD REFERENCE NO.  | 345-ENG-MASTER   |
|---------------------|------------------|
| DRAWN: R.STA.MONICA | DATE:MAY.16/2017 |
| CHECKED:            | DATE:            |
| SCALE: 1:1          | SHEET 2 OF 2     |
| DRAWING NUMBER      | ISSUE            |
| 345-ENG-MASTER      | 1                |