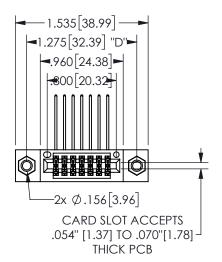

## 345/395 SERIES CARD EDGE CONNECTOR PART NUMBER: 345-014-558-807

YOUR CONNECTION TO QUALITY & SERVICE

**EDAC INC** TORONTO, ONTARIO CANADA

THESE DRAWINGS AND SPECIFICATIONS ARE THE PROPERTY OF EDAC INC.,AND SHALL NOT BE REPRODUCED, OR COPIED OR USED AS THE BASIS FOR THE MANUFACTURE OR SALE OF APPARATUS WITHOUT WRITTEN PERMISSION.

| 3LCTION A-A         |         |           |  |
|---------------------|---------|-----------|--|
| ACAD REFERENCE NO.  | 345-ENG | -MASTER   |  |
| DRAWN: R.STA.MONICA | DATE:MA | 7.16/2017 |  |
| CHECKED:            | DATE:   |           |  |
| SCALE: NTS          | SHEET 1 | OF 2      |  |
| DRAWING NUMBER      |         | ISSUE     |  |
| 345-ENG-MASTER      |         | 1         |  |
|                     |         |           |  |