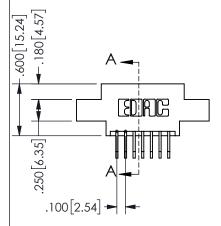

## 345/395 SERIES CARD EDGE CONNECTOR PART NUMBER: 345-014-558-807

YOUR CONNECTION TO QUALITY & SERVICE

**EDAC INC** TORONTO, ONTARIO CANADA

THESE DRAWINGS AND SPECIFICATIONS ARE THE PROPERTY OF EDAC INC.,AND SHALL NOT BE REPRODUCED, OR COPIED OR USED AS THE BASIS FOR THE MANUFACTURE OR SALE OF APPARATUS WITHOUT WRITTEN PERMISSION.

| 3LCTION A-A         |         |           |  |
|---------------------|---------|-----------|--|
| ACAD REFERENCE NO.  | 345-ENG | -MASTER   |  |
| DRAWN: R.STA.MONICA | DATE:MA | 7.16/2017 |  |
| CHECKED:            | DATE:   |           |  |
| SCALE: NTS          | SHEET 1 | OF 2      |  |
| DRAWING NUMBER      |         | ISSUE     |  |
| 345-ENG-MASTER      |         | 1         |  |
|                     |         |           |  |