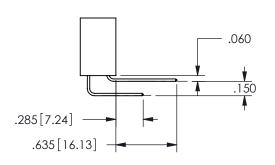

## <u>Contact Dimensions:</u> 558-90 Degree Bend (Code 541 Contacts) See Sheet 2 for Contact Code 555, 556, 558, 559, 560 **Dimensions**

.160 4.06 .330[8.38] POINT OF CARD SLOT CONTACT .370 9.4 .200 [5.08]

SECTION A\_A

ISSUE NUMBER ORIGINAL

1

**Contact Code 558** 

Contact Code 559

**Contact Code 560** 

- INSULATOR MATERIAL: THERMOPLASTIC POLYESTER, UL 94V-0 DAP MATERIAL AVAILABLE UPON REQUEST
- CONTACT MATERIAL; COPPER ALLOY

CONTACT PLATING: GOLD ON THE MATING AREA, TIN PLATING ON THE CONTACT TAILS, NICKEL UNDERPLATE