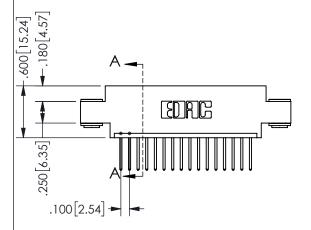

SECTION A-A

ORIGINAL 1

ISSUE NUMBER

**Contact Code 558** 

Contact Code 559

**Contact Code 560** 

- INSULATOR MATERIAL: THERMOPLASTIC POLYESTER, UL 94V-0 DAP MATERIAL AVAILABLE UPON REQUEST
- CONTACT MATERIAL; COPPER ALLOY

CONTACT PLATING: GOLD ON THE MATING AREA, TIN PLATING ON THE CONTACT TAILS, NICKEL UNDERPLATE

345/395 SERIES CARD EDGE CONNECTOR CONTACT CODE 555,556,558,559,560 DIMENSIONS

YOUR CONNECTION TO QUALITY & SERVICE