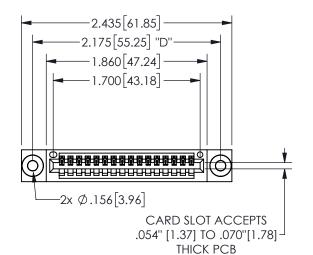

THIS IS A C.A.D. GENERATED DRAWING DO NOT MAKE MANUAL REVISIONS TO MASTER.

ISSUE NUMBER

ORIGINAL

1

<u>Contact Dimensions:</u>
523-P.C. Tail .025 Sq.(0.64 Sq.) - Tail LG=.390(9.91)
.100 (2.54) Contact Spacing x .200 (5.08) Row Spacing

.160 4.06 .330[8.38] POINT OF CARD SLOT CONTACT .370 9.4

345/395 SERIES CARD EDGE CONNECTOR PART NUMBER: 345-016-523-603

YOUR CONNECTION TO QUALITY & SERVICE

**EDAC INC** TORONTO, ONTARIO CANADA

THESE DRAWINGS AND SPECIFICATIONS ARE THE PROPERTY OF EDAC INC.,AND SHALL NOT BE REPRODUCED,OR COPIED OR USED AS THE BASIS FOR THE MANUFACTURE OR SALE OF APPARATUS WITHOUT WRITTEN PERMISSION.