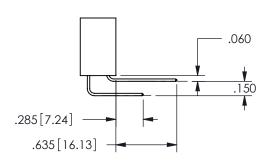

.160 4.06 .330[8.38] POINT OF CARD SLOT CONTACT .370 9.4

345/395 SERIES CARD EDGE CONNECTOR PART NUMBER: 345-017-542-602

YOUR CONNECTION TO QUALITY & SERVICE

**EDAC INC** TORONTO, ONTARIO CANADA

THESE DRAWINGS AND SPECIFICATIONS ARE THE PROPERTY OF EDAC INC.,AND SHALL NOT BE REPRODUCED, OR COPIED OR USED AS THE BASIS FOR THE MANUFACTURE OR SALE OF APPARATUS WITHOUT WRITTEN PERMISSION.