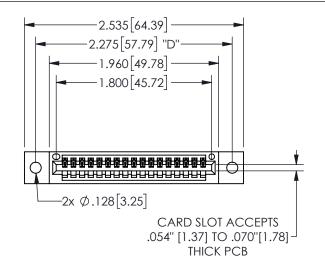

THIS IS A C.A.D. GENERATED DRAWING DO NOT MAKE MANUAL REVISIONS TO MASTER.

ISSUE NUMBER

ORIGINAL

1

<u>Contact Dimensions:</u>
542-Wire Wrap .025 Sq.(0.64 Sq.) - Tail LG=.645(16.38)
.100 (2.54) Contact Spacing x .200 (5.08) Row Spacing

.160 4.06 .330[8.38] POINT OF CARD SLOT CONTACT .370 9.4

345/395 SERIES CARD EDGE CONNECTOR PART NUMBER: 345-017-542-602

YOUR CONNECTION TO QUALITY & SERVICE

**EDAC INC** TORONTO, ONTARIO CANADA

THESE DRAWINGS AND SPECIFICATIONS ARE THE PROPERTY OF EDAC INC.,AND SHALL NOT BE REPRODUCED, OR COPIED OR USED AS THE BASIS FOR THE MANUFACTURE OR SALE OF APPARATUS WITHOUT WRITTEN PERMISSION.