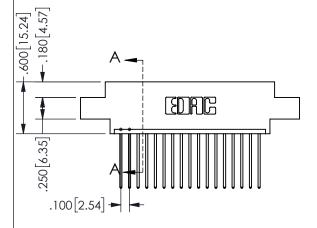

SECTION A-A

ISSUE NUMBER ORIGINAL

1

**Contact Code 558** 

Contact Code 559

**Contact Code 560** 

INSULATOR MATERIAL: THERMOPLASTIC POLYESTER, UL 94V-0

DAP MATERIAL AVAILABLE UPON REQUEST

CONTACT MATERIAL; COPPER ALLOY

CONTACT PLATING: GOLD ON THE MATING AREA, TIN PLATING ON THE CONTACT TAILS, NICKEL UNDERPLATE