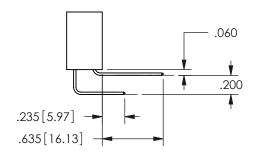

.160 4.06 .330[8.38] POINT OF CARD SLOT CONTACT .370 9.4

345/395 SERIES CARD EDGE CONNECTOR PART NUMBER: 345-017-542-602

YOUR CONNECTION TO QUALITY & SERVICE

**EDAC INC** TORONTO, ONTARIO CANADA

THESE DRAWINGS AND SPECIFICATIONS ARE THE PROPERTY OF EDAC INC.,AND SHALL NOT BE REPRODUCED, OR COPIED OR USED AS THE BASIS FOR THE MANUFACTURE OR SALE OF APPARATUS WITHOUT WRITTEN PERMISSION.