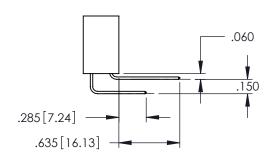

Contact Dimensions: 523-P.C. Tail .025 Sq.(0.64 Sq.) - Tail LG=.390(9.91) .100 (2.54) Contact Spacing x .200 (5.08) Row Spacing

THIS IS A C.A.D. GENERATED DRAWING

DO NOT MAKE MANUAL REVISIONS TO MASTE

ER.

ORIGINAL

+150 [3.81]

- INSULATOR MATERIAL: THERMOPLASTIC PBT BLACK, UL 94V-0
- CONTACT MATERIAL; COPPER TIN ALLOY
   CONTACT PLATING: GOLD ON THE MATING AREA, TIN PLATING ON THE CONTACT TAILS, NICKEL UNDERPLATE