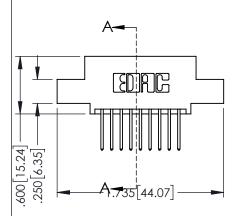

Contact Dimensions: 523-P.C. Tail .025 Sq.(0.64 Sq.) - Tail LG=.390(9.91) .100 (2.54) Contact Spacing x .200 (5.08) Row Spacing

THIS IS A C.A.D. GENERATED DRAWING

DO NOT MAKE MANUAL REVISIONS TO MASTE

ER.

ORIGINAL

+150 [3.81]

- INSULATOR MATERIAL: THERMOPLASTIC PBT BLACK, UL 94V-0
- CONTACT MATERIAL; COPPER TIN ALLOY
   CONTACT PLATING: GOLD ON THE MATING AREA, TIN PLATING ON THE CONTACT TAILS, NICKEL UNDERPLATE