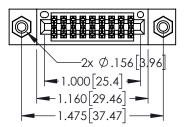

Contact Dimensions: 523-P.C. Tail .025 Sq.(0.64 Sq.) - Tail LG=.390(9.91) .100 (2.54) Contact Spacing x .200 (5.08) Row Spacing

THIS IS A C.A.D. GENERATED DRAWING

DO NOT MAKE MANUAL REVISIONS TO MASTE

ER.

ORIGINAL

+150 [3.81]

- INSULATOR MATERIAL: THERMOPLASTIC PBT BLACK, UL 94V-0
- CONTACT MATERIAL; COPPER TIN ALLOY
   CONTACT PLATING: GOLD ON THE MATING AREA, TIN PLATING ON THE CONTACT TAILS, NICKEL UNDERPLATE