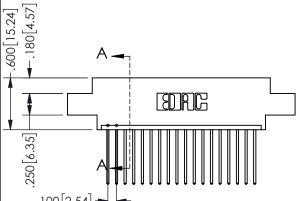

## SECTION A\_A

.160 4.06

POINT OF

CONTACT

ORIGINAL 1

ISSUE NUMBER

**Contact Code 558** 

Contact Code 559

**Contact Code 560** 

INSULATOR MATERIAL: THERMOPLASTIC POLYESTER, UL 94V-0 DAP MATERIAL AVAILABLE UPON REQUEST

CONTACT MATERIAL; COPPER ALLOY CONTACT PLATING: GOLD ON THE MATING AREA, TIN PLATING ON THE CONTACT TAILS, NICKEL UNDERPLATE