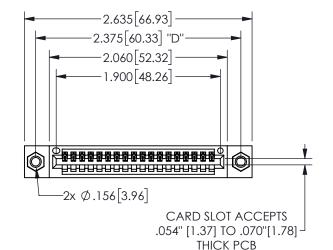

## <u>Contact Dimensions:</u> 542-Wire Wrap .025 Sq.(0.64 Sq.) - Tail LG=.645(16.38) .100 (2.54) Contact Spacing x .200 (5.08) Row Spacing

345/395 SERIES CARD EDGE CONNECTOR PART NUMBER: 345-018-542-607

.370 9.4

.330[8.38]

CARD SLOT