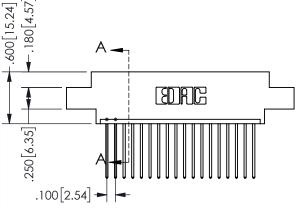

## SECTION A\_A

.160 4.06

POINT OF

CONTACT

ORIGINAL 1

ISSUE NUMBER

**Contact Code 558** 

Contact Code 559

**Contact Code 560** 

INSULATOR MATERIAL: THERMOPLASTIC POLYESTER, UL 94V-0 DAP MATERIAL AVAILABLE UPON REQUEST

CONTACT MATERIAL; COPPER ALLOY CONTACT PLATING: GOLD ON THE MATING AREA, TIN PLATING ON THE CONTACT TAILS, NICKEL UNDERPLATE