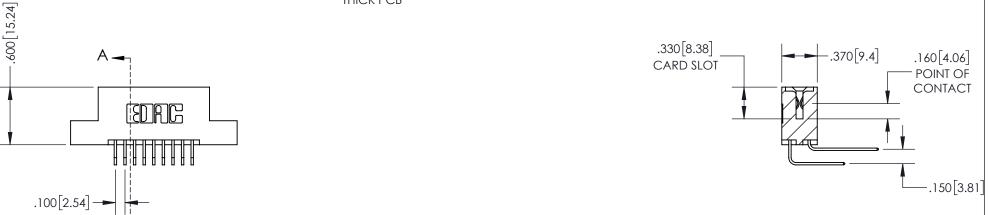

THIS IS A C.A.D. GENERATED DRAWING DO NOT MAKE MANUAL REVISIONS TO MASTER.

ISSUE NUMBER ORIGINAL 1

**Contact Dimensions:** 559-90 Degree Bend (Code 541 Contacts) See Sheet 2 for Contact Code 555, 556, 558, 559, 560 Dimensions

ACAD REFERENCE NO. 345-ENG-MASTER DRAWN: R.STA.MONICA DATE:MAY.16/2017 CHECKED: DATE: SCALE: OF 2 1:1 SHEET 1 DRAWING NUMBER **ISSUE** 345-ENG-MASTER

SECTION A-A

ISSUE NUMBER ORIGINAL

1

**Contact Code 558** 

\*FOR ALL OTHER SPECIFICATIONS REFER TO SHEET 3\*