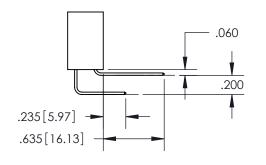

## Contact Code 559

**Contact Code 560** 

- INSULATOR MATERIAL: THERMOPLASTIC POLYESTER, UL 94V-0
- DAP MATERIAL AVAILABLE UPON REQUEST
- CONTACT MATERIAL; COPPER ALLOY

CONTACT PLATING: GOLD ON THE MATING AREA, TIN PLATING ON THE CONTACT TAILS, NICKEL UNDERPLATE

\*FOR ALL OTHER SPECIFICATIONS REFER TO SHEET 3\*