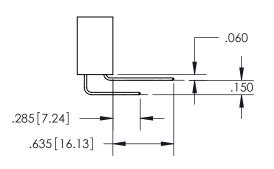

THIS IS A C.A.D. GENERATED DRAWING DO NOT MAKE MANUAL REVISIONS TO MASTER.

ISSUE NUMBER ORIGINAL 1

**Contact Dimensions:** 559-90 Degree Bend (Code 541 Contacts) See Sheet 2 for Contact Code 555, 556, 558, 559, 560 Dimensions

INSULATOR MATERIAL: THERMOPLASTIC PBT, UL 94V-0 CONTACT MATERIAL; COPPER TIN ALLOY CONTACT PLATING: GOLD ON THE MATING AREA, TIN PLATING ON THE CONTACT TAILS, NICKEL UNDERPLATE

345/395 SERIES CARD EDGE CONNECTOR PART NUMBER: 345-018-559-204