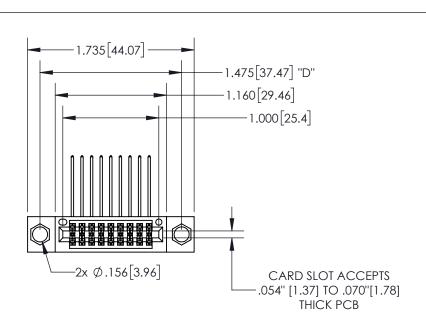

THIS IS A C.A.D. GENERATED DRAWING DO NOT MAKE MANUAL REVISIONS TO MASTER.

ISSUE NUMBER ORIGINAL 1

**Contact Dimensions:** 559-90 Degree Bend (Code 541 Contacts) See Sheet 2 for Contact Code 555, 556, 558, 559, 560 Dimensions

INSULATOR MATERIAL: THERMOPLASTIC PBT, UL 94V-0 CONTACT MATERIAL; COPPER TIN ALLOY CONTACT PLATING: GOLD ON THE MATING AREA, TIN PLATING ON THE CONTACT TAILS, NICKEL UNDERPLATE

345/395 SERIES CARD EDGE CONNECTOR PART NUMBER: 345-018-559-204

ACAD REFERENCE NO. 345-ENG-MASTER DRAWN: R.STA.MONICA DATE:MAY.16/2017 CHECKED: DATE: SCALE: OF 2 1:1 SHEET 1 DRAWING NUMBER **ISSUE** 345-ENG-MASTER

SECTION A-A

ISSUE NUMBER ORIGINAL

1

**Contact Code 558** 