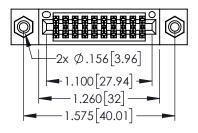

| 345/395 SERIES CARD EDGE CONNECTOR |
|------------------------------------|
| PART NUMBER: 345-020-525-208       |

|   | ACAD REFERENCE NO   | . 345-ENC       | G-MASTER  |
|---|---------------------|-----------------|-----------|
|   | DRAWN: R.STA.MONICA | DATE: <b>MA</b> | Y.16/2017 |
|   | CHECKED:            | DATE:           |           |
|   | SCALE: 1:1          | SHEET 1         | OF 2      |
| ) | DRAWING NUMBER      |                 | ISSUE     |
|   | 345-ENG-MASTER      |                 | 1         |