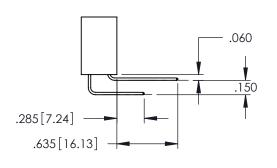

**SECTION A-A** 

.107 [2.72] .082 [2.08] .157 [4] .232 [5.89] .125(3.18) to .210(5.33) .125(3.18) to .210(5.33) Outside Tails Outside Tails .045(1.14) to .060(1.52) .045(1.14) to .060(1.52) Between Tails Between Tails **Contact Code 555 Contact Code 556** 

**Contact Code 558** 

**Contact Code 559** 

Contact Code 560

INSULATOR MATERIAL: THERMOPLASTIC POLYESTER, UL 94V-0 DAP MATERIAL AVAILABLE UPON REQUEST

CONTACT MATERIAL; COPPER ALLOY CONTACT PLATING: GOLD ON THE MATING AREA, TIN PLATING ON THE CONTACT TAILS, NICKEL UNDERPLATE

## 345/395 SERIES CARD EDGE CONNECTOR CONTACT CODE 555,556,558,559,560 DIMENSIONS

YOUR CONNECTION TO QUALITY & SERVICE

|   | ACAD REFERENCE NO. 345-ENG-MASTER |                          |  |  |
|---|-----------------------------------|--------------------------|--|--|
|   | DRAWN: R.STA.MONICA               | DATE: <b>MAY.16/2017</b> |  |  |
|   | CHECKED:                          | DATE:                    |  |  |
|   | SCALE: 1:1                        | SHEET 2 OF 2             |  |  |
| D | DRAWING NUMBER                    | ISSUE                    |  |  |