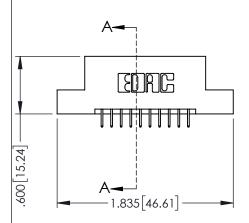

| 345/395 SERIES CARD EDGE CONNECTOR |
|------------------------------------|
| PART NUMBER: 345-020-525-208       |

|   | ACAD REFERENCE NO   | . 345-ENC       | G-MASTER  |
|---|---------------------|-----------------|-----------|
|   | DRAWN: R.STA.MONICA | DATE: <b>MA</b> | Y.16/2017 |
|   | CHECKED:            | DATE:           |           |
|   | SCALE: 1:1          | SHEET 1         | OF 2      |
| ) | DRAWING NUMBER      |                 | ISSUE     |
|   | 345-ENG-MASTER      |                 | 1         |