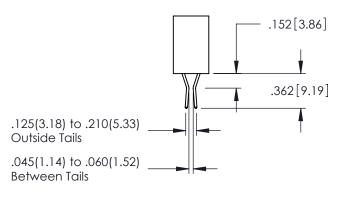

**SECTION A-A** 

.107 [2.72] .082 [2.08] .157 [4] .232 [5.89] .125(3.18) to .210(5.33) .125(3.18) to .210(5.33) Outside Tails Outside Tails .045(1.14) to .060(1.52) .045(1.14) to .060(1.52) Between Tails Between Tails **Contact Code 555 Contact Code 556** 