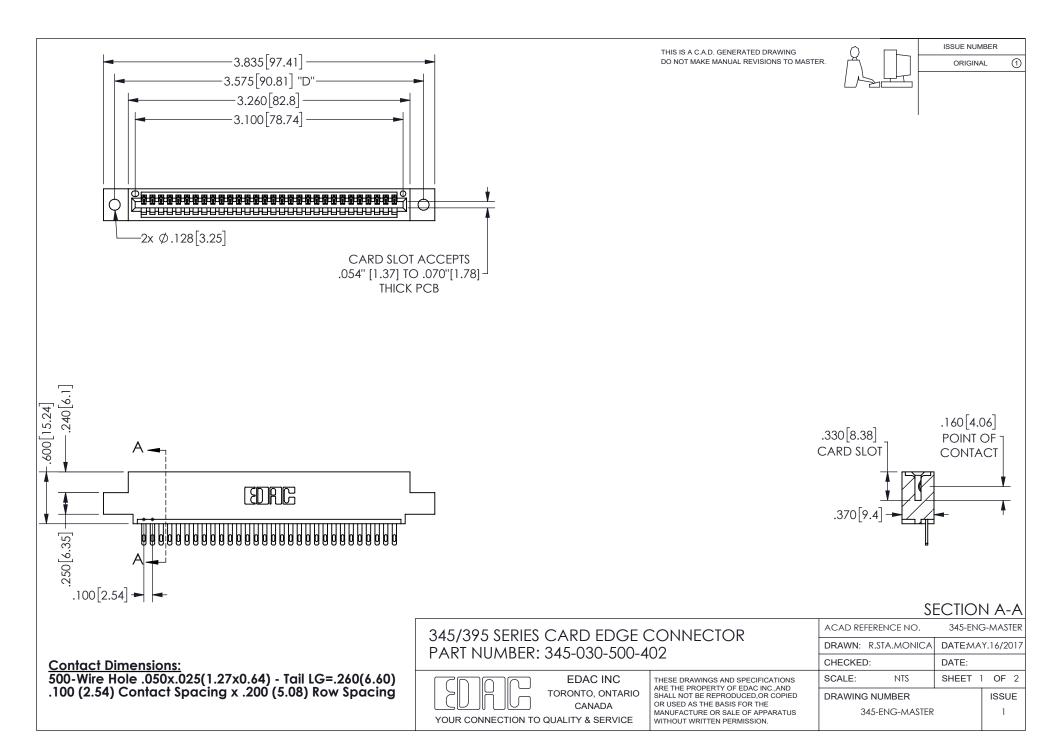

ISSUE NUMBER ORIGINAL

1









**Contact Code 558** 

Contact Code 559

Contact Code 560

INSULATOR MATERIAL: THERMOPLASTIC POLYESTER, UL 94V-0 DAP MATERIAL AVAILABLE UPON REQUEST

CONTACT MATERIAL; COPPER ALLOY

CONTACT PLATING: GOLD ON THE MATING AREA, TIN PLATING ON THE CONTACT TAILS, NICKEL UNDERPLATE

## 345/395 SERIES CARD EDGE CONNECTOR CONTACT CODE 555,556,558,559,560 DIMENSIONS

YOUR CONNECTION TO QUALITY & SERVICE

**EDAC INC** TORONTO, ONTARIO CANADA

THESE DRAWINGS AND SPECIFICATIONS ARE THE PROPERTY OF EDAC INC.,AND SHALL NOT BE REPRODUCED, OR COPIED OR USED AS THE BASIS FOR THE MANUFACTURE OR SALE OF APPARATUS WITHOUT WRITTEN PERMISSION.

| ACAD REFERENCE NO.  | 345-ENG-MASTER   |
|---------------------|------------------|
| DRAWN: R.STA.MONICA | DATE:MAY.16/2017 |
| C