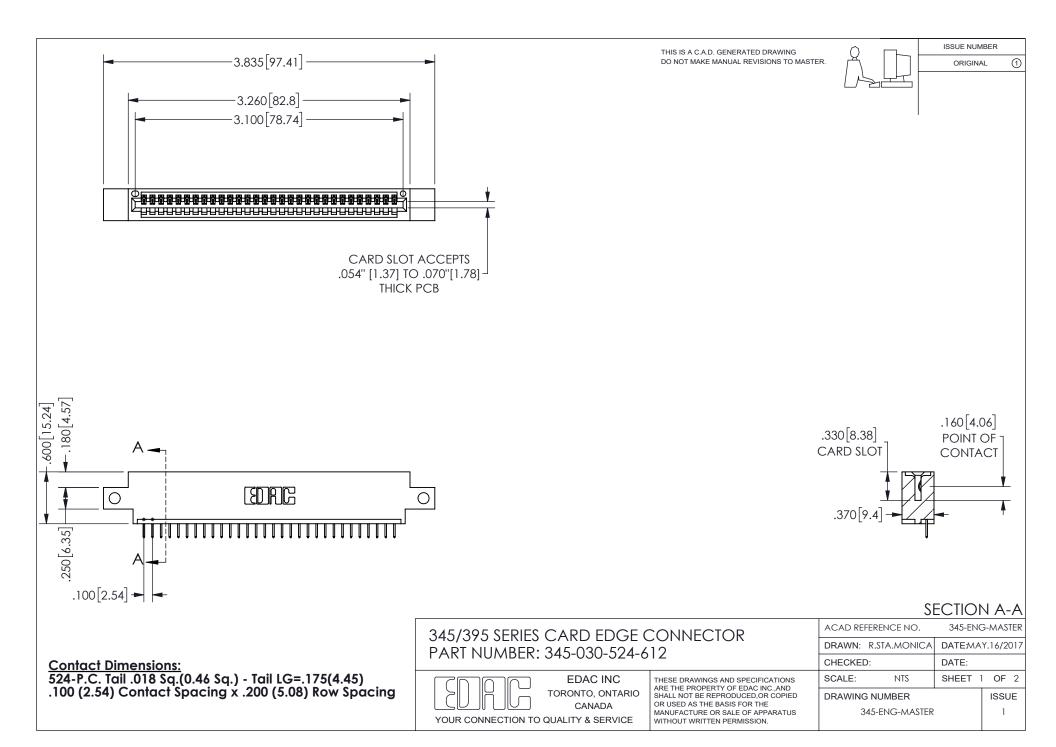

ISSUE NUMBER ORIGINAL

1

**Contact Code 558** 

Contact Code 559

Contact Code 560

INSULATOR MATERIAL: THERMOPLASTIC POLYESTER, UL 94V-0 DAP MATERIAL AVAILABLE UPON REQUEST

CONTACT MATERIAL; COPPER ALLOY

CONTACT PLATING: GOLD ON THE MATING AREA, TIN PLATING ON THE CONTACT TAILS, NICKEL UNDERPLATE

## 345/395 SERIES CARD EDGE CONNECTOR CONTACT CODE 555,556,558,559,560 DIMENSIONS

YOUR CONNECTION TO QUALITY & SERVICE

**EDAC INC** TORONTO, ONTARIO CANADA

THESE DRAWINGS AND SPECIFICATIONS ARE THE PROPERTY OF EDAC INC.,AND SHALL NOT BE REPRODUCED, OR COPIED OR USED AS THE BASIS FOR THE MANUFACTURE OR SALE OF APPARATUS WITHOUT WRITTEN PERMISSION.