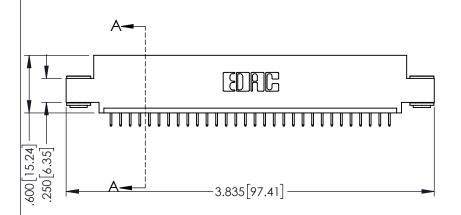

<u>Contact Dimensions:</u>
525-P.C. Tail .018 Sq.(0.46 Sq.) - Tail LG=.150(3.81)
.100 (2.54) Contact Spacing x .200 (5.08) Row Spacing

1

..330[8.38] CARD SLOT .160[4.06] POINT OF CONTACT **SECTION A-A** 

INSULATOR MATERIAL: THERMOPLASTIC PBT BLACK, UL 94V-0

CONTACT MATERIAL; COPPER TIN ALLOY CONTACT PLATING: GOLD ON THE MATING AREA, TIN PLATING ON THE CONTACT TAILS, NICKEL UNDERPLATE

| 345/395 SERIES CARD EDGE CONNECTOR |
|------------------------------------|
| PART NUMBER: 345-030-525-403       |

YOUR CONNECTION TO QUALITY & SERVICE

| ACAD REFERENCE NO. 345-ENG-MASTER |                  |         |  |
|-----------------------------------|------------------|---------|--|
| DRAWN: R.STA.MONICA               | DATE: <b>MAY</b> | 16/2017 |  |
| CHECKED:                          | DATE:            |         |  |
| SCALE: 1:1                        | SHEET 1          | OF 2    |  |
| DRAWING NUMBER                    |                  | ISSUE   |  |
| 345-ENG-MASTER                    |                  | 1       |  |