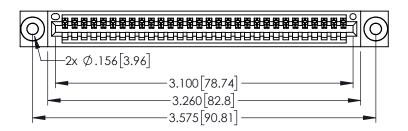

<u>Contact Dimensions:</u>
525-P.C. Tail .018 Sq.(0.46 Sq.) - Tail LG=.150(3.81)
.100 (2.54) Contact Spacing x .200 (5.08) Row Spacing

1

..330[8.38] CARD SLOT .160[4.06] POINT OF CONTACT **SECTION A-A** 

INSULATOR MATERIAL: THERMOPLASTIC PBT BLACK, UL 94V-0

CONTACT MATERIAL; COPPER TIN ALLOY CONTACT PLATING: GOLD ON THE MATING AREA, TIN PLATING ON THE CONTACT TAILS, NICKEL UNDERPLATE

| 345/395 SERIES CARD EDGE CONNECTOR |
|------------------------------------|
| PART NUMBER: 345-030-525-403       |

YOUR CONNECTION TO QUALITY & SERVICE

| ACAD REFERENCE NO. 345-ENG-MASTER |                  |         |  |
|-----------------------------------|------------------|---------|--|
| DRAWN: R.STA.MONICA               | DATE: <b>MAY</b> | 16/2017 |  |
| CHECKED:                          | DATE:            |         |  |
| SCALE: 1:1                        | SHEET 1          | OF 2    |  |
| DRAWING NUMBER                    |                  | ISSUE   |  |
| 345-ENG-MASTER                    |                  | 1       |  |