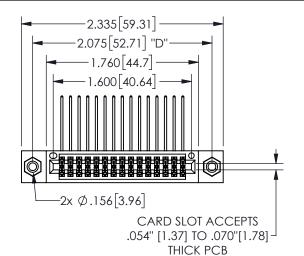

## 345/395 SERIES CARD EDGE CONNECTOR

PART NUMBER: 345-030-558-208

YOUR CONNECTION TO QUALITY & SERVICE

**EDAC INC** TORONTO, ONTARIO CANADA

THESE DRAWINGS AND SPECIFICATIONS ARE THE PROPERTY OF EDAC INC.,AND SHALL NOT BE REPRODUCED, OR COPIED OR USED AS THE BASIS FOR THE MANUFACTURE OR SALE OF APPARATUS WITHOUT WRITTEN PERMISSION.