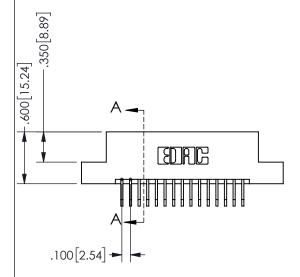

## 345/395 SERIES CARD EDGE CONNECTOR

PART NUMBER: 345-030-558-208

YOUR CONNECTION TO QUALITY & SERVICE

**EDAC INC** TORONTO, ONTARIO CANADA

THESE DRAWINGS AND SPECIFICATIONS ARE THE PROPERTY OF EDAC INC.,AND SHALL NOT BE REPRODUCED, OR COPIED OR USED AS THE BASIS FOR THE MANUFACTURE OR SALE OF APPARATUS WITHOUT WRITTEN PERMISSION.