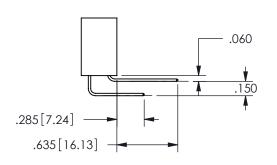

THIS IS A C.A.D. GENERATED DRAWING DO NOT MAKE MANUAL REVISIONS TO MASTER.

ISSUE NUMBER

ORIGINAL

<u>Contact Dimensions:</u>
558-90 Degree Bend (Code 541 Contacts)
See Sheet 2 for Contact Code 555, 556, 558, 559, 560 **Dimensions** 

SECTION A-A

ISSUE NUMBER ORIGINAL

1

**Contact Code 558** 

Contact Code 559

**Contact Code 560** 

INSULATOR MATERIAL: THERMOPLASTIC POLYESTER, UL 94V-0

DAP MATERIAL AVAILABLE UPON REQUEST