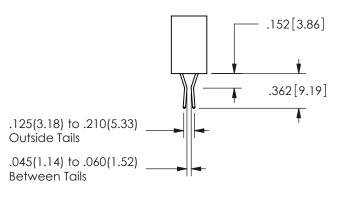

.160 4.06 .330[8.38] POINT OF CARD SLOT CONTACT .370 9.4 .200 [5.08]

SECTION A-A

ISSUE NUMBER ORIGINAL

1

**Contact Code 558** 

Contact Code 559

**Contact Code 560** 

INSULATOR MATERIAL: THERMOPLASTIC POLYESTER, UL 94V-0

DAP MATERIAL AVAILABLE UPON REQUEST