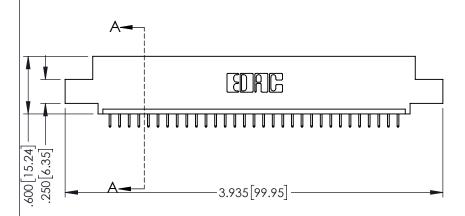

INSULATOR MATERIAL: THERMOPLASTIC PBT BLACK, UL 94V-0

CONTACT MATERIAL; COPPER TIN ALLOY CONTACT PLATING: GOLD ON THE MATING AREA, TIN PLATING ON THE CONTACT TAILS, NICKEL UNDERPLATE

| 345/395 SERIES CARD EDGE CONNECTOR |
|------------------------------------|
| PART NUMBER: 345-031-525-407       |

| ACAD REFERENCE NO. 345-ENG-MASTER |                        |   |  |
|-----------------------------------|------------------------|---|--|
| DRAWN: R.STA.MONICA               | DNICA DATE:MAY.16/2017 |   |  |
| CHECKED:                          | DATE:                  |   |  |
| SCALE: 1:1                        | SHEET 1 OF             | 2 |  |
| DRAWING NUMBER                    | ISSU                   | Ε |  |
| 345-ENG-MASTER                    | 1                      |   |  |