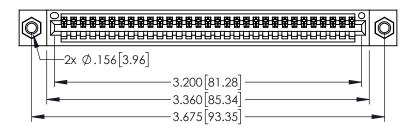

<u>Contact Dimensions:</u>
525-P.C. Tail .018 Sq.(0.46 Sq.) - Tail LG=.150(3.81)
.100 (2.54) Contact Spacing x .200 (5.08) Row Spacing

1

..330[8.38] CARD SLOT .160[4.06] POINT OF CONTACT **SECTION A-A** 

INSULATOR MATERIAL: THERMOPLASTIC PBT BLACK, UL 94V-0

CONTACT MATERIAL; COPPER TIN ALLOY CONTACT PLATING: GOLD ON THE MATING AREA, TIN PLATING ON THE CONTACT TAILS, NICKEL UNDERPLATE

| 345/395 SERIES CARD EDGE CONNECTOR |
|------------------------------------|
| PART NUMBER: 345-031-525-407       |

| ACAD REFERENCE NO. 345-ENG-MASTER |                        |   |  |
|-----------------------------------|------------------------|---|--|
| DRAWN: R.STA.MONICA               | DNICA DATE:MAY.16/2017 |   |  |
| CHECKED:                          | DATE:                  |   |  |
| SCALE: 1:1                        | SHEET 1 OF             | 2 |  |
| DRAWING NUMBER                    | ISSU                   | Ε |  |
| 345-ENG-MASTER                    | 1                      |   |  |