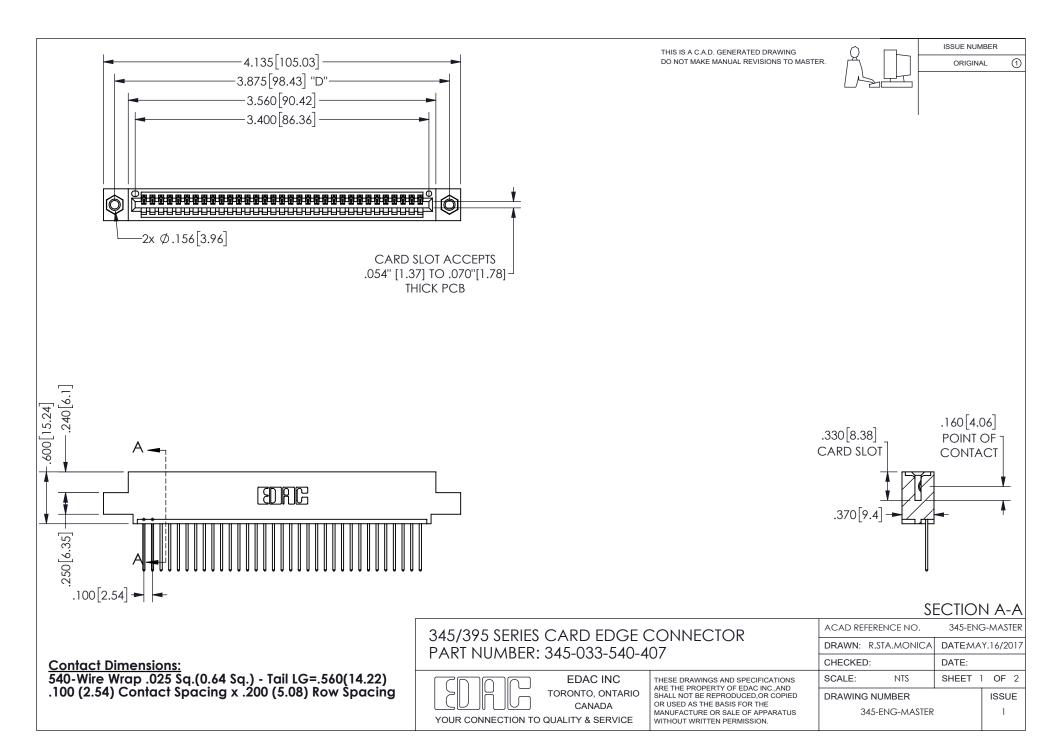

ISSUE NUMBER ORIGINAL

1

**Contact Code 558** 

Contact Code 559

Contact Code 560

INSULATOR MATERIAL: THERMOPLASTIC POLYESTER, UL 94V-0 DAP MATERIAL AVAILABLE UPON REQUEST

CONTACT MATERIAL; COPPER ALLOY

CONTACT PLATING: GOLD ON THE MATING AREA, TIN PLATING ON THE CONTACT TAILS, NICKEL UNDERPLATE

## 345/395 SERIES CARD EDGE CONNECTOR CONTACT CODE 555,556,558,559,560 DIMENSIONS

YOUR CONNECTION TO QUALITY & SERVICE

**EDAC INC** TORONTO, ONTARIO CANADA

THESE DRAWINGS AND SPECIFICATIONS ARE THE PROPERTY OF EDAC INC.,AND SHALL NOT BE REPRODUCED, OR COPIED OR USED AS THE BASIS FOR THE MANUFACTURE OR SALE OF APPARATUS WITHOUT WRITTEN PERMISSION.

| ACAD REFERENCE NO.  | 345-ENG-MASTER   |
|---------------------|------------------|
| DRAWN: R.STA.MONICA | DATE:MAY.16/2017 |
| CHECKED:            | DATE:            |
| SCALE: 1:1          | SHEET 2 OF 2     |
| DRAWING NUMBER      | ISSUE            |
| 345-ENG-MASTER      | 1                |