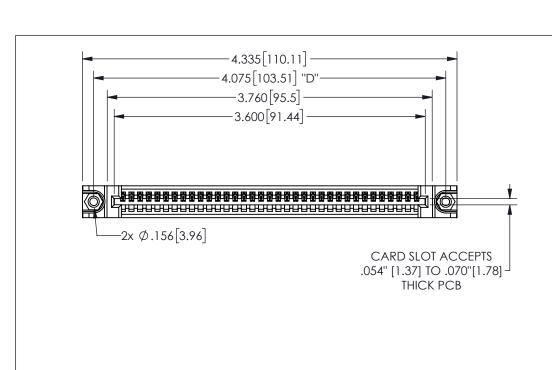

THIS IS A C.A.D. GENERATED DRAWING DO NOT MAKE MANUAL REVISIONS TO MASTER.

ORIGINAL

1

.160 4.06 .330[8.38] POINT OF CARD SLOT CONTACT .370 9.4

.240[6.1] .600[15.24] 250 [6.35] .100[2.54]

<u>Contact Dimensions:</u>
520-P.C. Tail .030x.018(0.76x0.46) - Tail LG=.175(4.45)
.100 (2.54) Contact Spacing x .200 (5.08) Row Spacing

345/395 SERIES CARD EDGE CONNECTOR PART NUMBER: 345-035-520-488

YOUR CONNECTION TO QUALITY & SERVICE

**EDAC INC** TORONTO, ONTARIO CANADA

ARE THE PROPERTY OF EDAC INC.,AND SHALL NOT BE REPRODUCED, OR COPIED OR USED AS THE BASIS FOR THE MANUFACTURE OR SALE OF APPARATUS WITHOUT WRITTEN PERMISSION.

THESE DRAWINGS AND SPECIFICATIONS

| ACAD REFERENCE NO.  | 345-ENG-MASTER   |
|---------------------|------------------|
| DRAWN: R.STA.MONICA | DATE:MAY.16/2017 |
| CHECKED:            | DATE:            |
| SCALE: NTS          | SHEET 1 OF 2     |
| DRAWING NUMBER      | ISSUE            |
| 345-ENG-MASTER      | 1                |