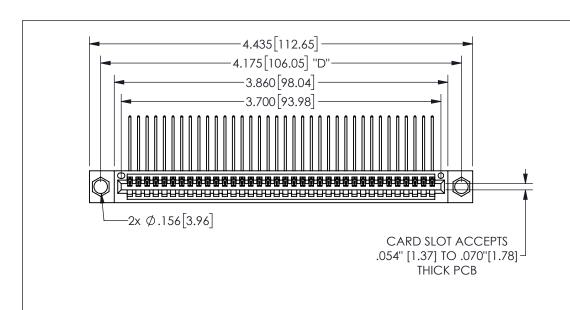

THIS IS A C.A.D. GENERATED DRAWING DO NOT MAKE MANUAL REVISIONS TO MASTER.

ORIGINAL 1

.160 4.06 .330[8.38] POINT OF CARD SLOT CONTACT .370 9.4

## .240[6.1] 600 15.24 250 [6.35] .100[2.54]

<u>Contact Dimensions:</u>
559-90 Degree Bend (Code 541 Contacts)
See Sheet 2 for Contact Code 555, 556, 558, 559, 560 **Dimensions** 

345/395 SERIES CARD EDGE CONNECTOR PART NUMBER: 345-036-559-404