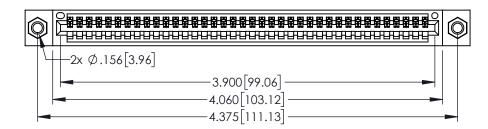

<u>Contact Dimensions:</u>
525-P.C. Tail .018 Sq.(0.46 Sq.) - Tail LG=.150(3.81)
.100 (2.54) Contact Spacing x .200 (5.08) Row Spacing

1

..330[8.38] CARD SLOT .160[4.06] POINT OF CONTACT **SECTION A-A** 

INSULATOR MATERIAL: THERMOPLASTIC PBT BLACK, UL 94V-0

CONTACT MATERIAL; COPPER TIN ALLOY CONTACT PLATING: GOLD ON THE MATING AREA, TIN PLATING ON THE CONTACT TAILS, NICKEL UNDERPLATE

| 345/395 SERIES CARD EDGE CONNECTOR |
|------------------------------------|
| PART NUMBER: 345-038-525-607       |