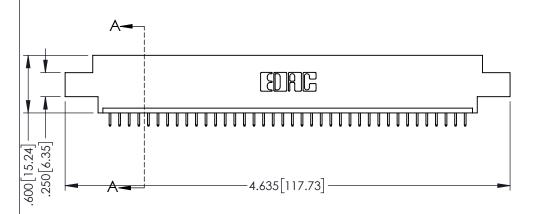

<u>Contact Dimensions:</u>
525-P.C. Tail .018 Sq.(0.46 Sq.) - Tail LG=.150(3.81)
.100 (2.54) Contact Spacing x .200 (5.08) Row Spacing

1

..330[8.38] CARD SLOT .160[4.06] POINT OF CONTACT **SECTION A-A** 

INSULATOR MATERIAL: THERMOPLASTIC PBT BLACK, UL 94V-0

CONTACT MATERIAL; COPPER TIN ALLOY CONTACT PLATING: GOLD ON THE MATING AREA, TIN PLATING ON THE CONTACT TAILS, NICKEL UNDERPLATE

| 345/395 SERIES CARD EDGE CONNECTOR |
|------------------------------------|
| PART NUMBER: 345-038-525-607       |