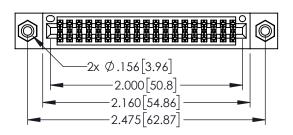

1

- INSULATOR MATERIAL: THERMOPLASTIC PBT BLACK, UL 94V-0
- CONTACT MATERIAL; COPPER TIN ALLOY CONTACT PLATING: GOLD ON THE MATING AREA, TIN PLATING ON THE CONTACT TAILS, NICKEL UNDERPLATE

| 345/395 SERIES CARD EDGE CONNECTOR PART NUMBER: 345-038-560-808 |                  |                                                                                                                                                                                 | DRAWN: R.STA.MONICA DATE:MAY.16/2017 |              |         |       |
|-----------------------------------------------------------------|------------------|---------------------------------------------------------------------------------------------------------------------------------------------------------------------------------|--------------------------------------|--------------|---------|-------|
|                                                                 |                  |                                                                                                                                                                                 | CHECKED:                             |              | DATE:   |       |
| EDNG                                                            | TODOUTO 011T1D10 | THESE DRAWINGS AND SPECIFICATIONS<br>ARE THE PROPERTY OF EDAC INC.,AND<br>SHALL NOT BE REPRODUCED,OR COPIED<br>OR USED AS THE BASIS FOR THE<br>MANUFACTURE OR SALE OF APPARATUS | SCALE:                               | 1:1          | SHEET 1 | OF 2  |
|                                                                 |                  |                                                                                                                                                                                 | DRAWING                              | NUMBER       |         | ISSUE |
|                                                                 |                  |                                                                                                                                                                                 | 34                                   | 5-ENG-MASTER |         | 1     |