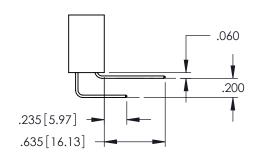

## 345/395 SERIES CARD EDGE CONNECTOR CONTACT CODE 555,556,558,559,560 DIMENSIONS

YOUR CONNECTION TO QUALITY & SERVICE

|   | ACAD REFERENCE NO. 345-ENG-MASTER |                  |  |  |  |  |  |
|---|-----------------------------------|------------------|--|--|--|--|--|
|   | DRAWN: R.STA.MONICA               | DATE:MAY.16/2017 |  |  |  |  |  |
|   | CHECKED:                          | DATE:            |  |  |  |  |  |
|   | SCALE: 1:1                        | SHEET 2 OF 2     |  |  |  |  |  |
| D | DRAWING NUMBER                    | ISSUE            |  |  |  |  |  |

345-ENG-MASTER