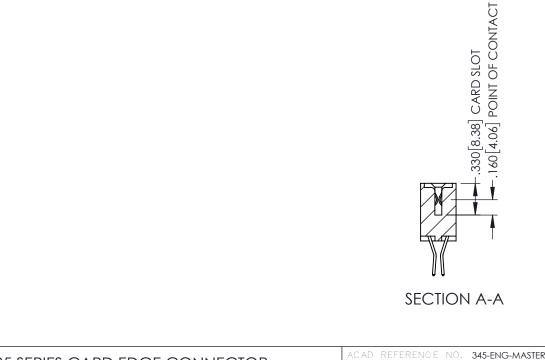

## 345/395 SERIES CARD EDGE CONNECTOR CONTACT CODE 555,556,558,559,560 DIMENSIONS

YOUR CONNECTION TO QUALITY & SERVICE

|   | ACAD REFERENCE NO. 345-ENG-MASTER |                  |  |  |  |  |  |
|---|-----------------------------------|------------------|--|--|--|--|--|
|   | DRAWN: R.STA.MONICA               | DATE:MAY.16/2017 |  |  |  |  |  |
|   | CHECKED:                          | DATE:            |  |  |  |  |  |
|   | SCALE: 1:1                        | SHEET 2 OF 2     |  |  |  |  |  |
| D | DRAWING NUMBER                    | ISSUE            |  |  |  |  |  |

345-ENG-MASTER