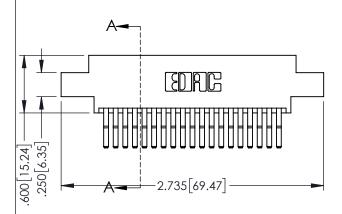

1

- INSULATOR MATERIAL: THERMOPLASTIC PBT BLACK, UL 94V-0
- CONTACT MATERIAL; COPPER TIN ALLOY CONTACT PLATING: GOLD ON THE MATING AREA, TIN PLATING ON THE CONTACT TAILS, NICKEL UNDERPLATE

| 345/395 SERIES CARD EDGE CONNECTOR PART NUMBER: 345-038-560-808 |                  |                                                                                                                                                                                 | DRAWN: R.STA.MONICA DATE:MAY.16/2017 |              |         |       |
|-----------------------------------------------------------------|------------------|---------------------------------------------------------------------------------------------------------------------------------------------------------------------------------|--------------------------------------|--------------|---------|-------|
|                                                                 |                  |                                                                                                                                                                                 | CHECKED:                             |              | DATE:   |       |
| EDNG                                                            | TODOUTO 011T1D10 | THESE DRAWINGS AND SPECIFICATIONS<br>ARE THE PROPERTY OF EDAC INC.,AND<br>SHALL NOT BE REPRODUCED,OR COPIED<br>OR USED AS THE BASIS FOR THE<br>MANUFACTURE OR SALE OF APPARATUS | SCALE:                               | 1:1          | SHEET 1 | OF 2  |
|                                                                 |                  |                                                                                                                                                                                 | DRAWING                              | NUMBER       |         | ISSUE |
|                                                                 |                  |                                                                                                                                                                                 | 34                                   | 5-ENG-MASTER |         | 1     |