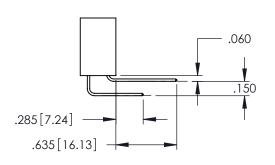

1

- INSULATOR MATERIAL: THERMOPLASTIC PBT BLACK, UL 94V-0
- CONTACT MATERIAL; COPPER TIN ALLOY CONTACT PLATING: GOLD ON THE MATING AREA, TIN PLATING ON THE CONTACT TAILS, NICKEL UNDERPLATE

| 345/395 SERIES CARD EDGE CONNECTOR PART NUMBER: 345-038-560-808 |                  |                                                                                                                                                                                 | DRAWN: R.STA.MONICA DATE:MAY.16/2017 |              |         |       |
|-----------------------------------------------------------------|------------------|---------------------------------------------------------------------------------------------------------------------------------------------------------------------------------|--------------------------------------|--------------|---------|-------|
|                                                                 |                  |                                                                                                                                                                                 | CHECKED:                             |              | DATE:   |       |
| EDNG                                                            | TODOUTO 011T1D10 | THESE DRAWINGS AND SPECIFICATIONS<br>ARE THE PROPERTY OF EDAC INC.,AND<br>SHALL NOT BE REPRODUCED,OR COPIED<br>OR USED AS THE BASIS FOR THE<br>MANUFACTURE OR SALE OF APPARATUS | SCALE:                               | 1:1          | SHEET 1 | OF 2  |
|                                                                 |                  |                                                                                                                                                                                 | DRAWING                              | NUMBER       |         | ISSUE |
|                                                                 |                  |                                                                                                                                                                                 | 34                                   | 5-ENG-MASTER |         | 1     |