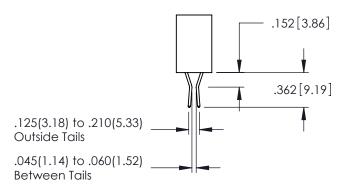

## 345/395 SERIES CARD EDGE CONNECTOR CONTACT CODE 555,556,558,559,560 DIMENSIONS

YOUR CONNECTION TO QUALITY & SERVICE

|   | ACAD REFERENCE NO. 345-ENG-MASTER |                  |  |  |  |  |  |
|---|-----------------------------------|------------------|--|--|--|--|--|
|   | DRAWN: R.STA.MONICA               | DATE:MAY.16/2017 |  |  |  |  |  |
|   | CHECKED:                          | DATE:            |  |  |  |  |  |
|   | SCALE: 1:1                        | SHEET 2 OF 2     |  |  |  |  |  |
| D | DRAWING NUMBER                    | ISSUE            |  |  |  |  |  |