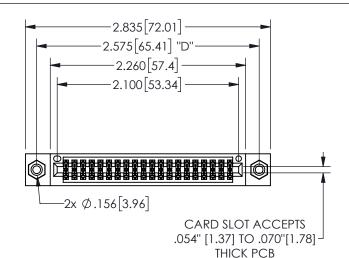

## SECTION A-A

345/395 SERIES CARD EDGE CONNECTOR PART NUMBER: 345-040-556-208

**EDAC INC** TORONTO, ONTARIO CANADA

| THESE DRAWINGS AND SPECIFICATIONS |
|-----------------------------------|
| ARE THE PROPERTY OF EDAC INC.,AND |
| SHALL NOT BE REPRODUCED,OR COPIED |
| OR USED AS THE BASIS FOR THE      |
| MANUFACTURE OR SALE OF APPARATUS  |
| WITHOUT WRITTEN PERMISSION.       |