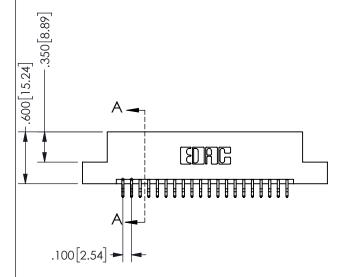

.160 4.06 .330[8.38] POINT OF CARD SLOT CONTACT

## SECTION A-A

345/395 SERIES CARD EDGE CONNECTOR PART NUMBER: 345-040-556-208

**EDAC INC** TORONTO, ONTARIO CANADA

| THESE DRAWINGS AND SPECIFICATIONS |
|-----------------------------------|
| ARE THE PROPERTY OF EDAC INC.,AND |
| SHALL NOT BE REPRODUCED,OR COPIED |
| OR USED AS THE BASIS FOR THE      |
| MANUFACTURE OR SALE OF APPARATUS  |
| WITHOUT WRITTEN PERMISSION.       |