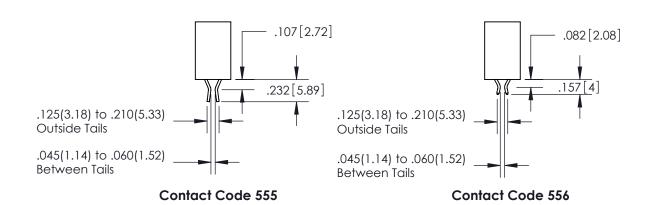

## 345/395 SERIES CARD EDGE CONNECTOR CONTACT CODE 555,556,558,559,560 DIMENSIONS

YOUR CONNECTION TO QUALITY & SERVICE

**EDAC INC** TORONTO, ONTARIO CANADA

THESE DRAWINGS AND SPECIFICATIONS ARE THE PROPERTY OF EDAC INC.,AND SHALL NOT BE REPRODUCED, OR COPIED OR USED AS THE BASIS FOR THE MANUFACTURE OR SALE OF APPARATUS WITHOUT WRITTEN PERMISSION.

ACAD REFERENCE NO. 345-ENG-MASTER DRAWN: R.STA.MONICA DATE:MAY.16/2017 CHECKED: DATE: SCALE: OF 2 1:1 SHEET 1 DRAWING NUMBER **ISSUE** 345-ENG-MASTER

ISSUE NUMBER ORIGINAL

1

**Contact Code 558** 

Contact Code 559

| ACAD REFERENCE NO.  | 345-ENG-MASTER   |
|---------------------|------------------|
| DRAWN: R.STA.MONICA | DATE:MAY.16/2017 |
| CHECKED:            | DATE:            |
| SCALE: 1:1          | SHEET 2 OF 2     |
| DRAWING NUMBER      | ISSUE            |
| 345-ENG-MASTER      | 1                |