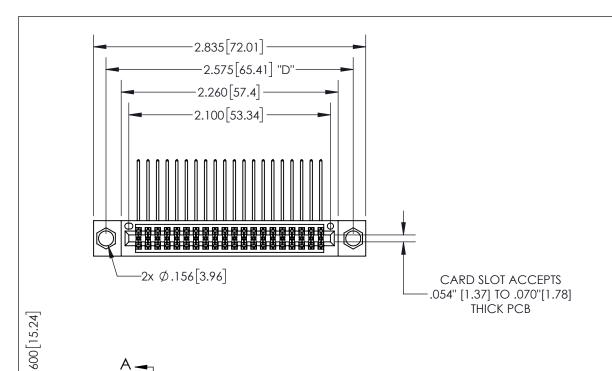

345/395 SERIES CARD EDGE CONNECTOR PART NUMBER: 345-040-559-204

YOUR CONNECTION TO QUALITY & SERVICE

**EDAC INC** TORONTO, ONTARIO CANADA

THESE DRAWINGS AND SPECIFICATIONS ARE THE PROPERTY OF EDAC INC.,AND SHALL NOT BE REPRODUCED, OR COPIED OR USED AS THE BASIS FOR THE MANUFACTURE OR SALE OF APPARATUS WITHOUT WRITTEN PERMISSION.

THIS IS A C.A.D. GENERATED DRAWING DO NOT MAKE MANUAL REVISIONS TO MASTER.

ISSUE NUMBER

ORIGINAL

1

.330 [8.38] -.370[9.4] .160 4.06 **CARD SLOT** POINT OF CONTACT -.150 3.81

SECTION A-A