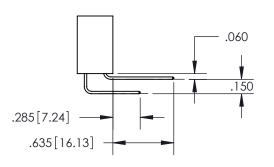

ACAD REFERENCE NO. 345-ENG-MASTER DRAWN: R.STA.MONICA DATE:MAY.16/2017 CHECKED: DATE: SCALE: OF 2 1:1 SHEET 1 DRAWING NUMBER **ISSUE** 345-ENG-MASTER

ISSUE NUMBER ORIGINAL

1

**Contact Code 558** 

Contact Code 559