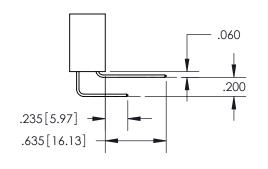

ACAD REFERENCE NO. 345-ENG-MASTER DRAWN: R.STA.MONICA DATE:MAY.16/2017 CHECKED: DATE: SCALE: OF 2 1:1 SHEET 1 DRAWING NUMBER **ISSUE** 345-ENG-MASTER

ISSUE NUMBER ORIGINAL

1

**Contact Code 558** 

Contact Code 559