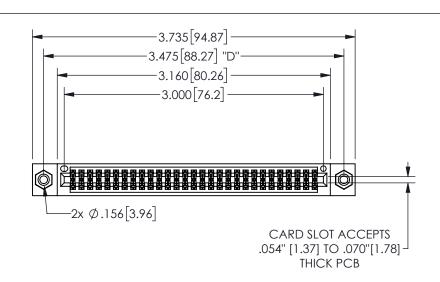

## 345/395 SERIES CARD EDGE CONNECTOR CONTACT CODE 555,556,558,559,560 DIMENSIONS

YOUR CONNECTION TO QUALITY & SERVICE

**EDAC INC** TORONTO, ONTARIO CANADA

THESE DRAWINGS AND SPECIFICATIONS ARE THE PROPERTY OF EDAC INC.,AND SHALL NOT BE REPRODUCED, OR COPIED OR USED AS THE BASIS FOR THE MANUFACTURE OR SALE OF APPARATUS WITHOUT WRITTEN PERMISSION.