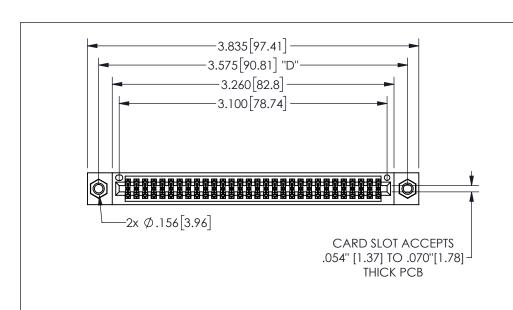

THIS IS A C.A.D. GENERATED DRAWING DO NOT MAKE MANUAL REVISIONS TO MASTER.

ISSUE NUMBER

ORIGINAL

1

.160 4.06 .330[8.38] POINT OF CARD SLOT CONTACT .370 9.4

## 345/395 SERIES CARD EDGE CONNECTOR PART NUMBER: 345-060-560-207

YOUR CONNECTION TO QUALITY & SERVICE

**EDAC INC** TORONTO, ONTARIO CANADA

THESE DRAWINGS AND SPECIFICATIONS ARE THE PROPERTY OF EDAC INC.,AND SHALL NOT BE REPRODUCED, OR COPIED OR USED AS THE BASIS FOR THE MANUFACTURE OR SALE OF APPARATUS WITHOUT WRITTEN PERMISSION.

|                     | ECTION | N-A              |      |
|---------------------|--------|------------------|------|
| ACAD REFERENCE NO.  |        | 345-ENG-MASTER   |      |
| DRAWN: R.STA.MONICA |        | DATE:MAY.16/2017 |      |
| CHECKED:            |        | DATE:            |      |
| SCALE: NT           | S      | SHEET 1          | OF 2 |
| DRAWING NUMBE       |        | ISSUE            |      |
| 345-ENG- <i>N</i>   |        | 1                |      |