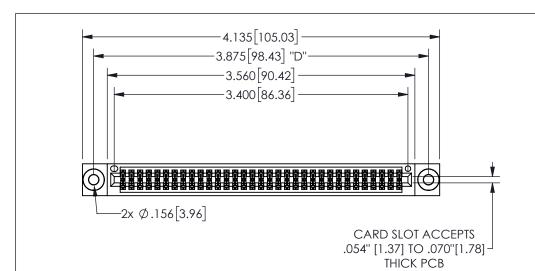

THIS IS A C.A.D. GENERATED DRAWING DO NOT MAKE MANUAL REVISIONS TO MASTER.

ISSUE NUMBER

ORIGINAL

1

.160 4.06 .330[8.38] POINT OF CARD SLOT CONTACT .370 9.4

-.350[8.89] .600[15.24] 

<u>Contact Dimensions:</u>
541-Wire Wrap .025 Sq.(0.64 Sq.) - Tail LG=.750(19.05)
.100 (2.54) Contact Spacing x .200 (5.08) Row Spacing

345/395 SERIES CARD EDGE CONNECTOR PART NUMBER: 345-066-541-203

**EDAC INC** TORONTO, ONTARIO CANADA

THESE DRAWINGS AND SPECIFICATIONS ARE THE PROPERTY OF EDAC INC.,AND SHALL NOT BE REPRODUCED,OR COPIED OR USED AS THE BASIS FOR THE MANUFACTURE OR SALE OF APPARATUS WITHOUT WRITTEN PERMISSION.