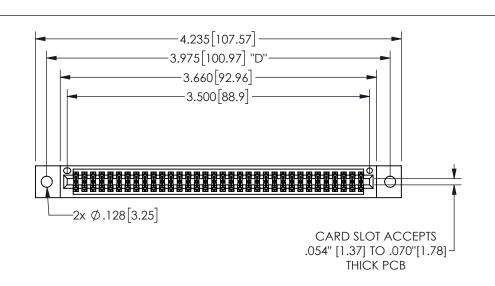

345/395 SERIES CARD EDGE CONNECTOR PART NUMBER: 345-068-542-802

YOUR CONNECTION TO QUALITY & SERVICE

**EDAC INC** TORONTO, ONTARIO CANADA

THESE DRAWINGS AND SPECIFICATIONS ARE THE PROPERTY OF EDAC INC.,AND SHALL NOT BE REPRODUCED, OR COPIED OR USED AS THE BASIS FOR THE MANUFACTURE OR SALE OF APPARATUS WITHOUT WRITTEN PERMISSION.