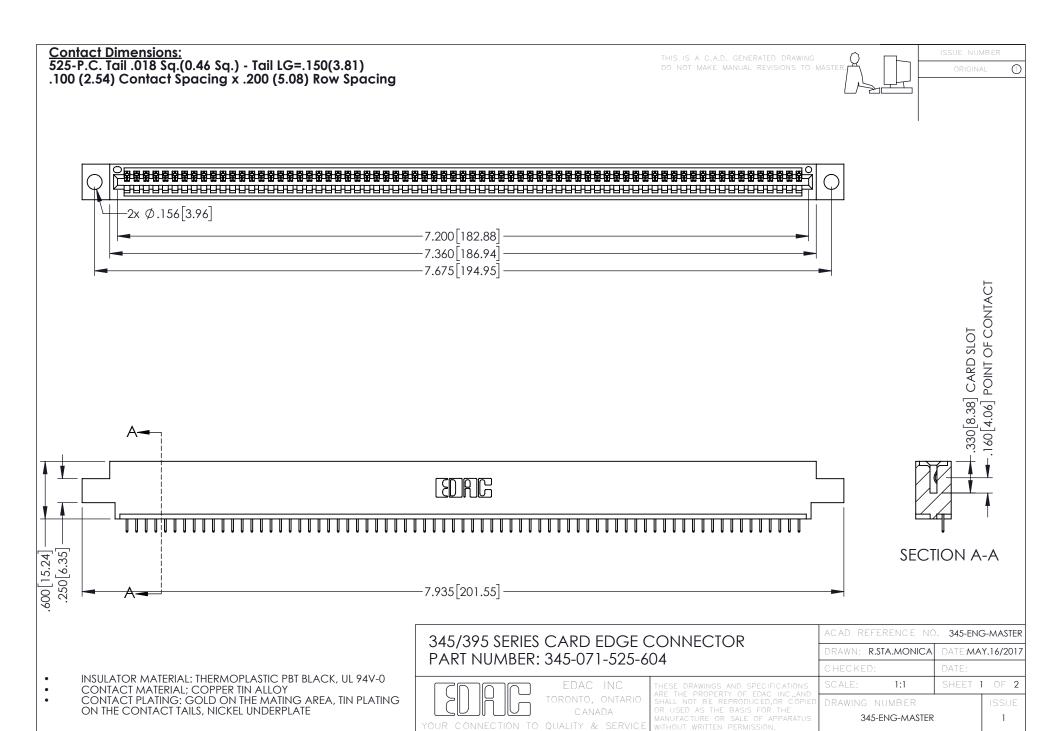

## 345/395 SERIES CARD EDGE CONNECTOR CONTACT CODE 555,556,558,559,560 DIMENSIONS

YOUR CONNECTION TO QUALITY & SERVICE

|    | ACAD REFERENCE NO. 345-ENG-MASTER |                  |
|----|-----------------------------------|------------------|
| 3  | DRAWN: R.STA.MONICA               | DATE:MAY.16/2017 |
|    | CHECKED:                          | DATE:            |
| ,  | SCALE: 1:1                        | SHEET 2 OF 2     |
| ΞD | DRAWING NUMBER                    | ISSUE            |