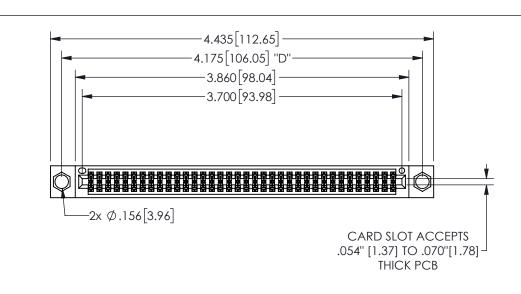

## 345/395 SERIES CARD EDGE CONNECTOR PART NUMBER: 345-072-544-204

YOUR CONNECTION TO QUALITY & SERVICE

**EDAC INC** TORONTO, ONTARIO CANADA

THESE DRAWINGS AND SPECIFICATIONS ARE THE PROPERTY OF EDAC INC.,AND SHALL NOT BE REPRODUCED,OR COPIED OR USED AS THE BASIS FOR THE MANUFACTURE OR SALE OF APPARATUS WITHOUT WRITTEN PERMISSION.