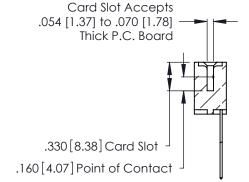

THIS IS A C.A.D. GENERATED DRAWING DO NOT MAKE MANUAL REVISIONS TO MASTER.

ISSUE NUMBER

ORIGINAL

1

**Contact Code 555** 

Contact Code 556

**Contact Code 558** 

**Contact Code 559** 

Contact Code 560

INSULATOR MATERIAL: THERMOPLASTIC POLYESTER, UL 94V-0 CONTACT MATERIAL; COPPER, NICKEL, TIN ALLOY CA-725 CONTACT PLATING: GOLD ON THE MATING AREA, TIN-LEAD

ON THE CONTACT TAILS, NICKEL UNDERPLATE

346/396 SERIES CARD EDGE CONNECTOR CONTACT CODE 555,556,558,559,560 DIMENSIONS

YOUR CONNECTION TO QUALITY & SERVICE

**EDAC INC** TORONTO, ONTARIO CANADA

THESE DRAWINGS AND SPECIFICATIONS ARE THE PROPERTY OF EDAC INC.,AND SHALL NOT BE REPRODUCED, OR COPIED OR USED AS THE BASIS FOR THE MANUFACTURE OR SALE OF APPARATUS WITHOUT WRITTEN PERMISSION.