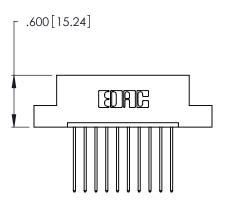

THIS IS A C.A.D. GENERATED DRAWING DO NOT MAKE MANUAL REVISIONS TO MASTER.

ISSUE NUMBER ORIGINAL 1

346/396 SERIES CARD EDGE CONNECTOR PART NUMBER: 346-010-541-102

**EDAC INC** TORONTO, ONTARIO CANADA

THESE DRAWINGS AND SPECIFICATIONS ARE THE PROPERTY OF EDAC INC.,AND SHALL NOT BE REPRODUCED, OR COPIED OR USED AS THE BASIS FOR THE MANUFACTURE OR SALE OF APPARATUS WITHOUT WRITTEN PERMISSION.