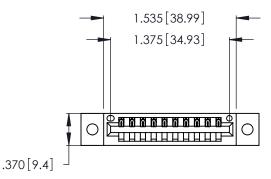

<u>Contact Dimensions:</u>
541-Wire Wrap .025 Sq. (0.64 Sq.) - Tail LG. =.750 (19.05)
.125 (3.18) Contact Spacing x .250 (6.35) Row Spacing

- INSULATOR MATERIAL: THERMOPLASTIC POLYESTER, UL 94V-0 CONTACT MATERIAL; COPPER, NICKEL, TIN\_ALLOY CA-725
- CONTACT PLATING: GOLD ON THE MATING AREA, TIN-LEAD ON THE CONTACT TAILS, NICKEL UNDERPLATE

THIS IS A C.A.D. GENERATED DRAWING DO NOT MAKE MANUAL REVISIONS TO MASTER.

ISSUE NUMBER ORIGINAL 1

346/396 SERIES CARD EDGE CONNECTOR PART NUMBER: 346-010-541-102

**EDAC INC** TORONTO, ONTARIO CANADA

THESE DRAWINGS AND SPECIFICATIONS ARE THE PROPERTY OF EDAC INC.,AND SHALL NOT BE REPRODUCED, OR COPIED OR USED AS THE BASIS FOR THE MANUFACTURE OR SALE OF APPARATUS WITHOUT WRITTEN PERMISSION.