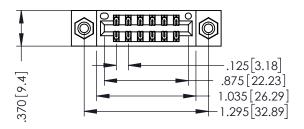

THIS IS A C.A.D. GENERATED DRAWING DO NOT MAKE MANUAL REVISIONS TO MASTER.

ISSUE NUMBER

ORIGINAL

1

INSULATOR MATERIAL: THERMOPLASTIC POLYESTER, UL 94V-0 CONTACT MATERIAL; COPPER, NICKEL, TIN ALLOY CA-725 CONTACT PLATING: GOLD ON THE MATING AREA, TIN-LEAD

ON THE CONTACT TAILS, NICKEL UNDERPLATE

| 346/396 SERIES CARD EDGE CONNECTOR |
|------------------------------------|
| PART NUMBER: 346-012-560-208       |

YOUR CONNECTION TO QUALITY & SERVICE

**EDAC INC** TORONTO, ONTARIO CANADA

ARE THE PROPERTY OF EDAC INC.,AND SHALL NOT BE REPRODUCED,OR COPIED OR USED AS THE BASIS FOR THE MANUFACTURE OR SALE OF APPARATUS WITHOUT WRITTEN PERMISSION.

THESE DRAWINGS AND SPECIFICATIONS

| ACAD REFERENCE NO. | 346-ENG-MASTER   |
|--------------------|------------------|
| DRAWN: J.LEE       | DATE: APR. 22/09 |
| CHECKED:           | DATE:            |
| SCALE: 1:1         | SHEET 1 OF 2     |
| DRAWING NUMBER     | ISSUE            |
| 346-ENG-MASTER     | 1                |