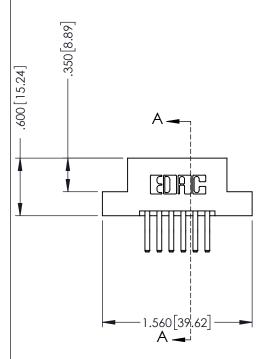

.330 [8.38] Slot Depth .160 [4.06] Point of Contact

**SECTION A-A** 

ISSUE NUMBER ORIGINAL 1

## 346/396 SERIES CARD EDGE CONNECTOR CONTACT CODE 555,556,558,559,560 DIMENSIONS

YOUR CONNECTION TO QUALITY & SERVICE

**EDAC INC** TORONTO, ONTARIO CANADA

THESE DRAWINGS AND SPECIFICATIONS ARE THE PROPERTY OF EDAC INC.,AND SHALL NOT BE REPRODUCED, OR COPIED OR USED AS THE BASIS FOR THE MANUFACTURE OR SALE OF APPARATUS WITHOUT WRITTEN PERMISSION.

|   | ACAD REFERENCE NO. | 346-ENG-MASTER   |
|---|--------------------|------------------|
|   | DRAWN: J.LEE       | DATE: APR. 22/09 |
| ) | CHECKED:           | DATE:            |
|   | SCALE: 1:1         | SHEET 2 OF 2     |
|   | DRAWING NUMBER     | ISSUE            |
|   | 346-ENG-MASTER     | 1                |