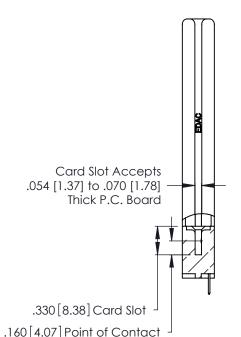

THIS IS A C.A.D. GENERATED DRAWING DO NOT MAKE MANUAL REVISIONS TO MASTER.

ISSUE NUMBER

ORIGINAL

1

**Contact Code 555** 

Contact Code 556

**Contact Code 558** 

**Contact Code 559** 

Contact Code 560

INSULATOR MATERIAL: THERMOPLASTIC POLYESTER, UL 94V-0 CONTACT MATERIAL; COPPER, NICKEL, TIN ALLOY CA-725 CONTACT PLATING: GOLD ON THE MATING AREA, TIN-LEAD

ON THE CONTACT TAILS, NICKEL UNDERPLATE

346/396 SERIES CARD EDGE CONNECTOR CONTACT CODE 555,556,558,559,560 DIMENSIONS

YOUR CONNECTION TO QUALITY & SERVICE

**EDAC INC** TORONTO, ONTARIO CANADA

THESE DRAWINGS AND SPECIFICATIONS ARE THE PROPERTY OF EDAC INC.,AND SHALL NOT BE REPRODUCED, OR COPIED OR USED AS THE BASIS FOR THE MANUFACTURE OR SALE OF APPARATUS WITHOUT WRITTEN PERMISSION.