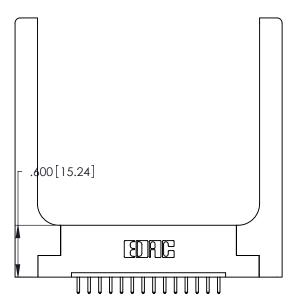

THIS IS A C.A.D. GENERATED DRAWING DO NOT MAKE MANUAL REVISIONS TO MASTER.

ISSUE NUMBER ORIGINAL 1

346/396 SERIES CARD EDGE CONNECTOR PART NUMBER: 346-014-520-158

**EDAC INC** TORONTO, ONTARIO CANADA

THESE DRAWINGS AND SPECIFICATIONS ARE THE PROPERTY OF EDAC INC.,AND SHALL NOT BE REPRODUCED, OR COPIED OR USED AS THE BASIS FOR THE MANUFACTURE OR SALE OF APPARATUS WITHOUT WRITTEN PERMISSION.