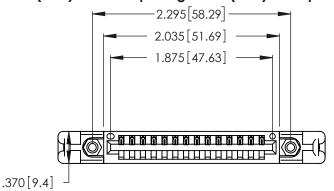

<u>Contact Dimensions:</u>
520-P.C. Tail .030x.018 (0.76x0.46) - Tail LG. = .175 (4.45) .125 (3.18) Contact Spacing x .250 (6.35) Row Spacing

- INSULATOR MATERIAL: THERMOPLASTIC POLYESTER, UL 94V-0 CONTACT MATERIAL; COPPER, NICKEL, TIN\_ALLOY CA-725
- CONTACT PLATING: GOLD ON THE MATING AREA, TIN-LEAD ON THE CONTACT TAILS, NICKEL UNDERPLATE

THIS IS A C.A.D. GENERATED DRAWING DO NOT MAKE MANUAL REVISIONS TO MASTER.

ISSUE NUMBER ORIGINAL 1

346/396 SERIES CARD EDGE CONNECTOR PART NUMBER: 346-014-520-158

**EDAC INC** TORONTO, ONTARIO CANADA

THESE DRAWINGS AND SPECIFICATIONS ARE THE PROPERTY OF EDAC INC.,AND SHALL NOT BE REPRODUCED, OR COPIED OR USED AS THE BASIS FOR THE MANUFACTURE OR SALE OF APPARATUS WITHOUT WRITTEN PERMISSION.