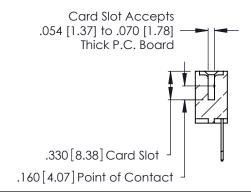

THIS IS A C.A.D. GENERATED DRAWING DO NOT MAKE MANUAL REVISIONS TO MASTER.

ISSUE NUMBER

ORIGINAL

1

**Contact Code 555** 

Contact Code 556

**Contact Code 558** 

**Contact Code 559** 

**Contact Code 560** 

INSULATOR MATERIAL: THERMOPLASTIC POLYESTER, UL 94V-0 CONTACT MATERIAL; COPPER, NICKEL, TIN ALLOY CA-725 CONTACT PLATING: GOLD ON THE MATING AREA, TIN-LEAD

ON THE CONTACT TAILS, NICKEL UNDERPLATE

346/396 SERIES CARD EDGE CONNECTOR CONTACT CODE 555,556,558,559,560 DIMENSIONS

YOUR CONNECTION TO QUALITY & SERVICE

**EDAC INC** TORONTO, ONTARIO CANADA

THESE DRAWINGS AND SPECIFICATIONS ARE THE PROPERTY OF EDAC INC.,AND SHALL NOT BE REPRODUCED, OR COPIED OR USED AS THE BASIS FOR THE MANUFACTURE OR SALE OF APPARATUS WITHOUT WRITTEN PERMISSION.