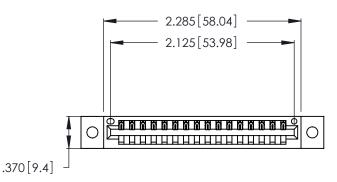

<u>Contact Dimensions:</u>
522-P.C. Tail .025 Sq. (0.64 Sq.) - Tail LG. =.440 (11.18)
.125 (3.18) Contact Spacing x .250 (6.35) Row Spacing

- INSULATOR MATERIAL: THERMOPLASTIC POLYESTER, UL 94V-0 CONTACT MATERIAL; COPPER, NICKEL, TIN ALLOY CA-725
- CONTACT PLATING: GOLD ON THE MATING AREA, TIN-LEAD ON THE CONTACT TAILS, NICKEL UNDERPLATE

THIS IS A C.A.D. GENERATED DRAWING DO NOT MAKE MANUAL REVISIONS TO MASTER.

346/396 SERIES CARD EDGE CONNECTOR PART NUMBER: 346-016-522-102

**EDAC INC** TORONTO, ONTARIO CANADA

THESE DRAWINGS AND SPECIFICATIONS ARE THE PROPERTY OF EDAC INC.,AND SHALL NOT BE REPRODUCED, OR COPIED OR USED AS THE BASIS FOR THE MANUFACTURE OR SALE OF APPARATUS WITHOUT WRITTEN PERMISSION.