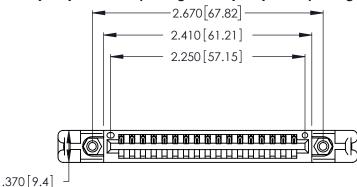

Contact Dimensions: 521-P.C. Tail .025 Sq. (0.64 Sq.) - Tail LG. =.150 (3.81) .125 (3.18) Contact Spacing x .250 (6.35) Row Spacing

.600 [15.24]

INSULATOR MATERIAL: THERMOPLASTIC POLYESTER, UL 94V-0 CONTACT MATERIAL; COPPER, NICKEL, TIN\_ALLOY CA-725

CONTACT PLATING: GOLD ON THE MATING AREA, TIN-LEAD ON THE CONTACT TAILS, NICKEL UNDERPLATE

THIS IS A C.A.D. GENERATED DRAWING DO NOT MAKE MANUAL REVISIONS TO MASTER.

ISSUE NUMBER

1

ORIGINAL

346/396 SERIES CARD EDGE CONNECTOR PART NUMBER: 346-017-521-658