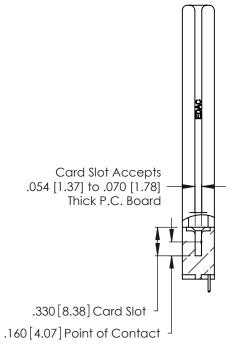

THIS IS A C.A.D. GENERATED DRAWING DO NOT MAKE MANUAL REVISIONS TO MASTER.

ISSUE NUMBER

ORIGINAL

1

**Contact Code 555** 

Contact Code 556

**Contact Code 558** 

**Contact Code 559** 

**Contact Code 560** 

INSULATOR MATERIAL: THERMOPLASTIC POLYESTER, UL 94V-0 CONTACT MATERIAL; COPPER, NICKEL, TIN ALLOY CA-725 CONTACT PLATING: GOLD ON THE MATING AREA, TIN-LEAD

ON THE CONTACT TAILS, NICKEL UNDERPLATE