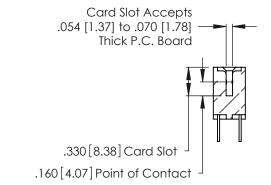

THIS IS A C.A.D. GENERATED DRAWING DO NOT MAKE MANUAL REVISIONS TO MASTER.

ISSUE NUMBER

ORIGINAL

1

**Contact Code 555** 

Contact Code 556

**Contact Code 558** 

**Contact Code 559** 

Contact Code 560

INSULATOR MATERIAL: THERMOPLASTIC POLYESTER, UL 94V-0 CONTACT MATERIAL; COPPER, NICKEL, TIN ALLOY CA-725 CONTACT PLATING: GOLD ON THE MATING AREA, TIN-LEAD

ON THE CONTACT TAILS, NICKEL UNDERPLATE

346/396 SERIES CARD EDGE CONNECTOR CONTACT CODE 555,556,558,559,560 DIMENSIONS

YOUR CONNECTION TO QUALITY & SERVICE

**EDAC INC** TORONTO, ONTARIO CANADA

THESE DRAWINGS AND SPECIFICATIONS ARE THE PROPERTY OF EDAC INC.,AND SHALL NOT BE REPRODUCED, OR COPIED OR USED AS THE BASIS FOR THE MANUFACTURE OR SALE OF APPARATUS WITHOUT WRITTEN PERMISSION.