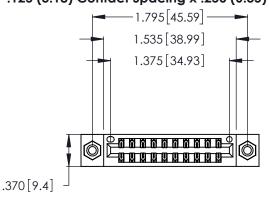

<u>Contact Dimensions:</u>
500-Wire Hole .050x.025 (1.27x0.64) - Tail LG. =.260 (6.60) .125 (3.18) Contact Spacing x .250 (6.35) Row Spacing

- INSULATOR MATERIAL: THERMOPLASTIC POLYESTER, UL 94V-0 CONTACT MATERIAL; COPPER, NICKEL, TIN ALLOY CA-725
- CONTACT PLATING: GOLD ON THE MATING AREA, TIN-LEAD ON THE CONTACT TAILS, NICKEL UNDERPLATE

THIS IS A C.A.D. GENERATED DRAWING DO NOT MAKE MANUAL REVISIONS TO MASTER.

ISSUE NUMBER ORIGINAL 1

346/396 SERIES CARD EDGE CONNECTOR PART NUMBER: 346-020-500-808

**EDAC INC** TORONTO, ONTARIO CANADA

THESE DRAWINGS AND SPECIFICATIONS ARE THE PROPERTY OF EDAC INC., AND SHALL NOT BE REPRODUCED, OR COPIED OR USED AS THE BASIS FOR THE MANUFACTURE OR SALE OF APPARATUS WITHOUT WRITTEN PERMISSION.