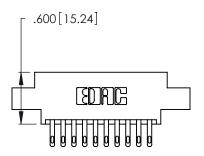

THIS IS A C.A.D. GENERATED DRAWING DO NOT MAKE MANUAL REVISIONS TO MASTER.

ISSUE NUMBER ORIGINAL 1

346/396 SERIES CARD EDGE CONNECTOR PART NUMBER: 346-020-500-808

**EDAC INC** TORONTO, ONTARIO CANADA

THESE DRAWINGS AND SPECIFICATIONS ARE THE PROPERTY OF EDAC INC., AND SHALL NOT BE REPRODUCED, OR COPIED OR USED AS THE BASIS FOR THE MANUFACTURE OR SALE OF APPARATUS WITHOUT WRITTEN PERMISSION.