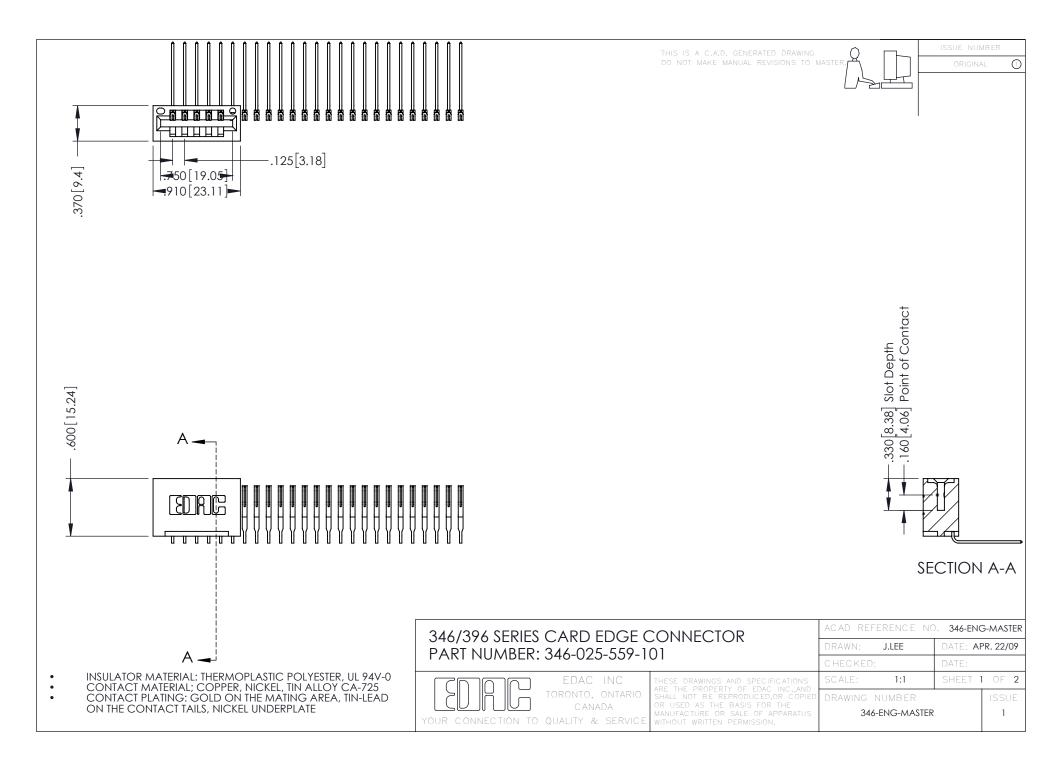

**Contact Code 555** 

**Contact Code 556** 

INSULATOR MATERIAL: THERMOPLASTIC POLYESTER, UL 94V-0 CONTACT MATERIAL; COPPER, NICKEL, TIN ALLOY CA-725 CONTACT PLATING: GOLD ON THE MATING AREA, TIN-LEAD

ON THE CONTACT TAILS, NICKEL UNDERPLATE

## 346/396 SERIES CARD EDGE CONNECTOR CONTACT CODE 555,556,558,559,560 DIMENSIONS

YOUR CONNECTION TO QUALITY & SERVICE

|   | ACAD REFERENCE NO. 346-ENG-MASTER |                  |
|---|-----------------------------------|------------------|
|   | DRAWN: J.LEE                      | DATE: APR. 22/09 |
|   | CHECKED:                          | DATE:            |
|   | SCALE: 1:1                        | SHEET 2 OF 2     |
| D | DRAWING NUMBER                    | ISSUE            |

346-ENG-MASTER