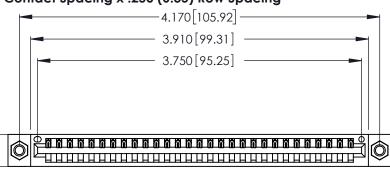

Contact Dimensions: 522-P.C. Tail .025 Sq. (0.64 Sq.) - Tail LG. =.440 (11.18) .125 (3.18) Contact Spacing x .250 (6.35) Row Spacing

.370 [9.4]

.600 [15.24] 

THIS IS A C.A.D. GENERATED DRAWING DO NOT MAKE MANUAL REVISIONS TO MASTER.

ISSUE NUMBER ORIGINAL 1

Card Slot Accepts .054 [1.37] to .070 [1.78] Thick P.C. Board .330 [8.38] Card Slot .160 [4.07] Point of Contact

346/396 SERIES CARD EDGE CONNECTOR PART NUMBER: 346-029-522-607

YOUR CONNECTION TO QUALITY & SERVICE