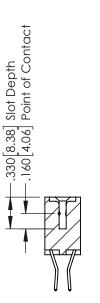

## **Contact Code 555**

## **Contact Code 556**

INSULATOR MATERIAL: THERMOPLASTIC POLYESTER, UL 94V-0 CONTACT MATERIAL; COPPER, NICKEL, TIN ALLOY CA-725 CONTACT PLATING: GOLD ON THE MATING AREA, TIN-LEAD

ON THE CONTACT TAILS, NICKEL UNDERPLATE