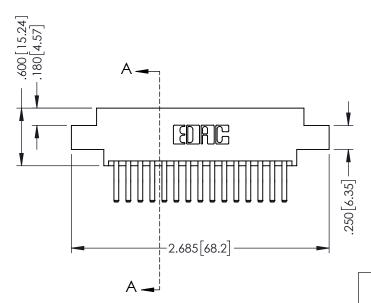

346-ENG-MASTER

**SECTION A-A** 

ISSUE NUMBER ORIGINAL 1

## 346/396 SERIES CARD EDGE CONNECTOR CONTACT CODE 555,556,558,559,560 DIMENSIONS

YOUR CONNECTION TO QUALITY & SERVICE

**EDAC INC** TORONTO, ONTARIO CANADA

THESE DRAWINGS AND SPECIFICATIONS ARE THE PROPERTY OF EDAC INC.,AND SHALL NOT BE REPRODUCED, OR COPIED OR USED AS THE BASIS FOR THE MANUFACTURE OR SALE OF APPARATUS WITHOUT WRITTEN PERMISSION.

|   | ACAD REFERENCE NO. | 346-ENG-MASTER   |
|---|--------------------|------------------|
|   | DRAWN: J.LEE       | DATE: APR. 22/09 |
| ) | CHECKED:           | DATE:            |
|   | SCALE: 1:1         | SHEET 2 OF 2     |
|   | DRAWING NUMBER     | ISSUE            |
|   | 346-ENG-MASTER     | 1                |