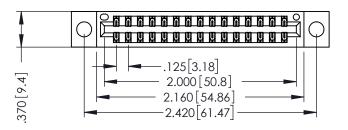

346/396 SERIES CARD EDGE CONNECTOR PART NUMBER: 346-030-560-804

YOUR CONNECTION TO QUALITY & SERVICE

**EDAC INC** TORONTO, ONTARIO CANADA

THESE DRAWINGS AND SPECIFICATIONS ARE THE PROPERTY OF EDAC INC.,AND SHALL NOT BE REPRODUCED,OR COPIED OR USED AS THE BASIS FOR THE MANUFACTURE OR SALE OF APPARATUS WITHOUT WRITTEN PERMISSION.

| ACAD REFERENCE NO. | 346-ENG-MASTER   |
|--------------------|------------------|
| DRAWN: J.LEE       | DATE: APR. 22/09 |
| CHECKED:           | DATE:            |
| SCALE: 1:1         | SHEET 1 OF 2     |
| DRAWING NUMBER     | ISSUE            |