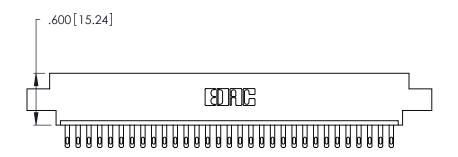

ISSUE NUMBER ORIGINAL 1

Card Slot Accepts .054 [1.37] to .070 [1.78] Thick P.C. Board .330 [8.38] Card Slot .160 [4.07] Point of Contact

- INSULATOR MATERIAL: THERMOPLASTIC POLYESTER, UL 94V-0 CONTACT MATERIAL; COPPER, NICKEL, TIN\_ALLOY CA-725
- CONTACT PLATING: GOLD ON THE MATING AREA, TIN-LEAD ON THE CONTACT TAILS, NICKEL UNDERPLATE