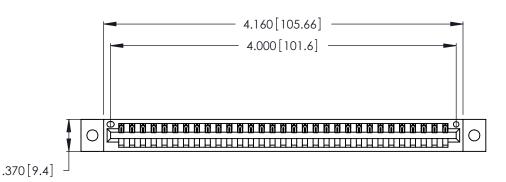

| 346/396 SERIES CARD EDGE CONNECTOR |
|------------------------------------|
| PART NUMBER: 346-031-500-602       |

**EDAC INC** TORONTO, ONTARIO CANADA

THESE DRAWINGS AND SPECIFICATIONS ARE THE PROPERTY OF EDAC INC.,AND SHALL NOT BE REPRODUCED, OR COPIED OR USED AS THE BASIS FOR THE MANUFACTURE OR SALE OF APPARATUS WITHOUT WRITTEN PERMISSION.

| ACAD REFERENCE NO. |      | 346-ENG-MASTER |           |
|--------------------|------|----------------|-----------|
| DRAWN: J.LEE       |      | DATE: Al       | PR. 22/09 |
| CHECKED:           |      | DATE:          |           |
| SCALE: N           | .T.S | SHEET          | 1 OF 2    |
| DRAWING NUMBE      |      | ISSUE          |           |
| 346-ENG-MASTER     |      |                | 1         |
|                    |      |                |           |